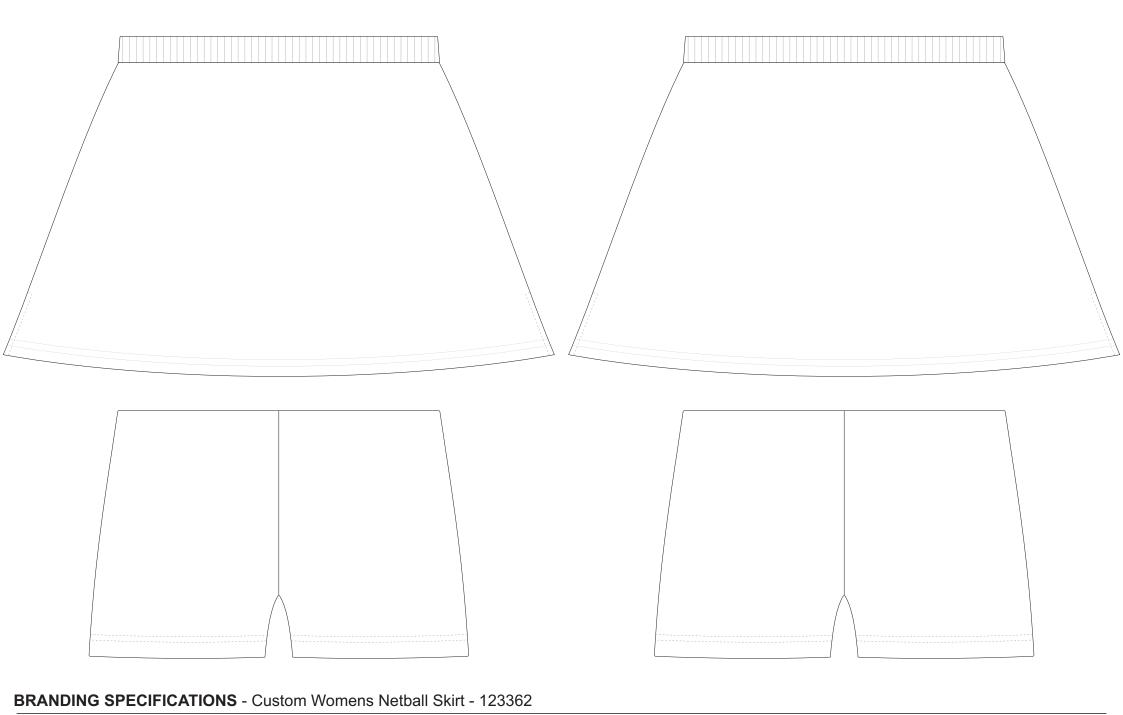

## BRANDING SPECIFICATIONS - Custom Womens Netball Skirt - 123362

Default is to have no tag, please confirm in your order if you require a custom tag (free of charge). Material is 100% polyester satin.

The garments comes with a mandatory size label and care label.

Close match pantone colours. Metallic, neon or pastel colours are not available.

The shorts under the skirt can also be branded.

100% of Actual Size Sublimation custom tag

Printing via sublimation, due to the nature of sublimation, artwork particularly fine detail/text may experience minor colour bleed across adjacent design elements.

Metallic, neon or pastel colours are not available.