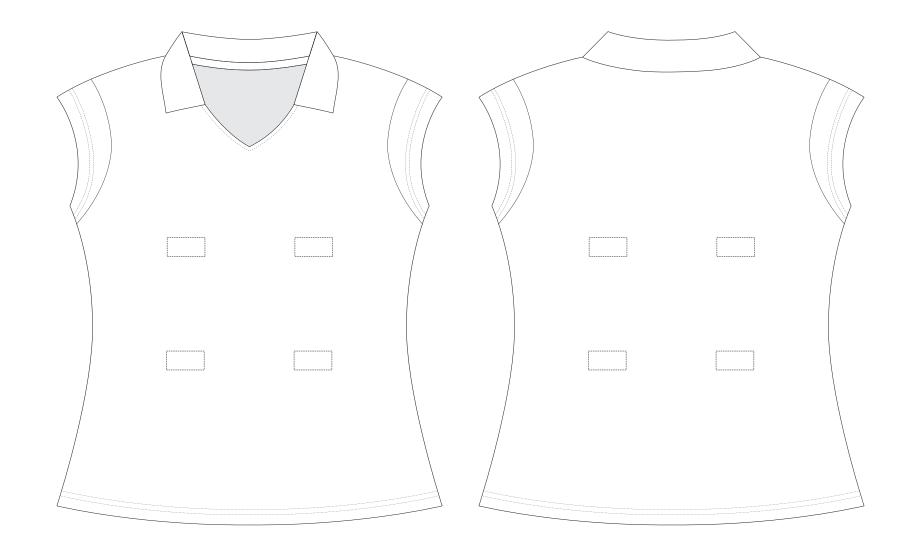

## BRANDING SPECIFICATIONS - Custom Womens Netball Top - 123360

The garments comes with a mandatory size label and care label. We prefer customers to supply PMS colours from the solid coated range to close match for sublimated garments. Metallic, neon or pastel colours are not available.

Dotted line = Stitch line