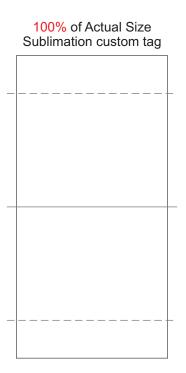

## BRANDING SPECIFICATIONS - Custom Womens Netball Top - 123360

Default is to have no tag, please confirm in your order if you require a custom tag (free of charge). Material is 100% polyester satin. Printing via sublimation, due to the nature of sublimation, artwork particularly fine detail/text may experience minor colour bleed across adjacent design elements. Metallic, neon or pastel colours are not available.