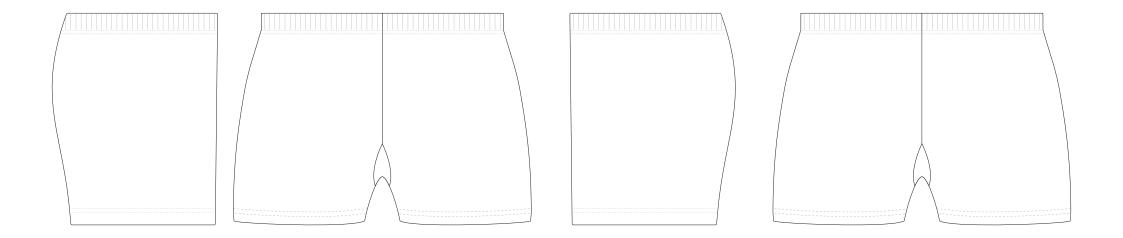

BRANDING SPECIFICATIONS - Custom Womens Volleyball Shorts - 123359

The garments comes with a mandatory size label and care label. Close match pantone colours. Metallic, neon or pastel colours are not available.

Dotted line = Stitch line