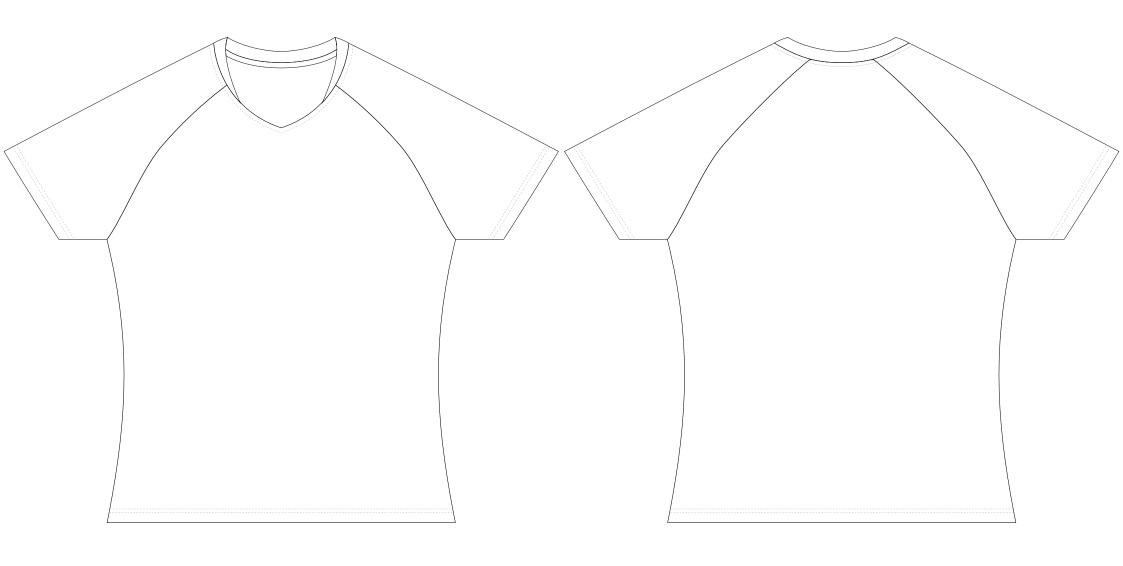

## **BRANDING SPECIFICATIONS** - Custom Womens Volleyball Top - 123358

The garments comes with a mandatory size label and care label. Bias tape collar to be solid colour.

We prefer customers to supply PMS colours from the solid coated range to close match for sublimated garments. Metallic, neon or pastel colours are not available.

Printing via sublimation, due to the nature of sublimation, artwork particularly fine detail/text may experience minor colour bleed across adjacent design elements.

Metallic, neon or pastel colours are not available.