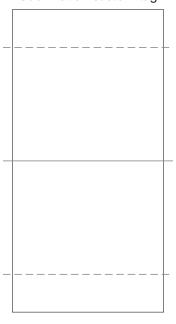

100% of Actual Size Sublimation custom tag

Dotted line = Stitch line

BRANDING SPECIFICATIONS - Custom Womens Soccer Top - 123356

Default is to have no tag, please confirm in your order if you require a custom tag (free of charge). Material is 100% polyester satin.