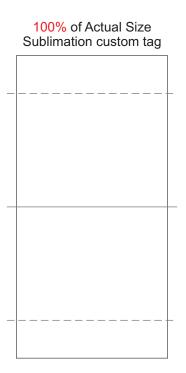

## BRANDING SPECIFICATIONS - Custom Womens Rugby Shorts - 123355

Default is to have no tag, please confirm in your order if you require a custom tag (free of charge). Material is 100% polyester satin. Printing via sublimation, due to the nature of sublimation, artwork particularly fine detail/text may experience minor colour bleed across adjacent design elements. Metallic, neon or pastel colours are not available.