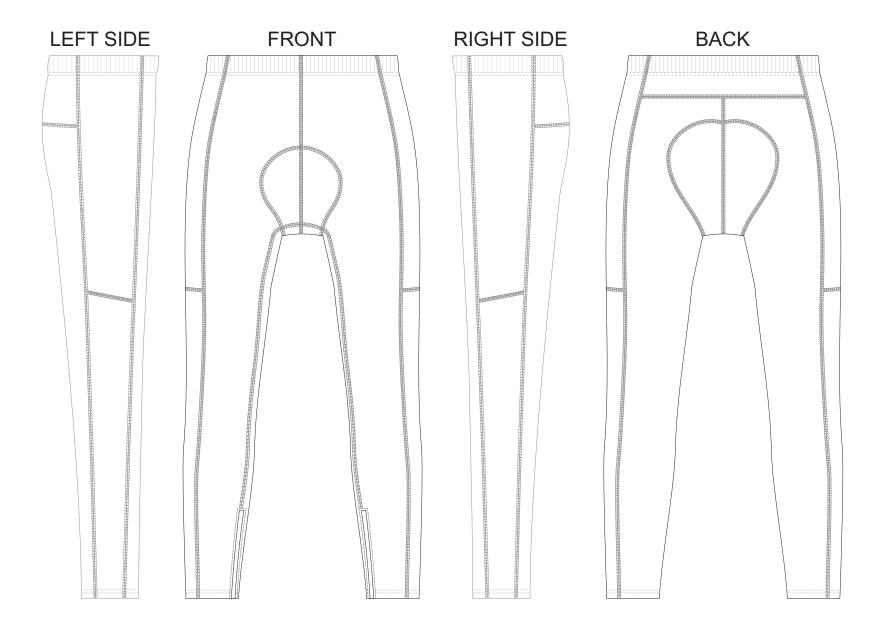

## **BRANDING SPECIFICATIONS** - Custom Womens Cycling Pants - 123352

The garments comes with a mandatory size label and care label. The chamois and zipper can be White or Black.

We prefer customers to supply PMS colours from the solid coated range to close match for sublimated garments. Metallic, neon or pastel colours are not available.