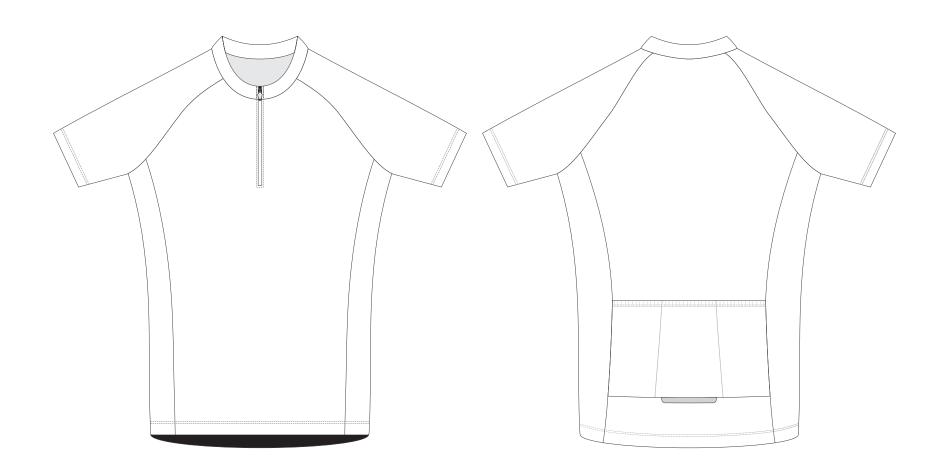

## BRANDING SPECIFICATIONS - Custom Womens Cycling Top - 123351

The garments comes with a mandatory size label and care label. The zipper can be White or Black.

We prefer customers to supply PMS colours from the solid coated range to close match for sublimated garments. Metallic, neon or pastel colours are not available.

Printing via sublimation, due to the nature of sublimation, artwork particularly fine detail/text may experience minor colour bleed across adjacent design elements.

Metallic, neon or pastel colours are not available.