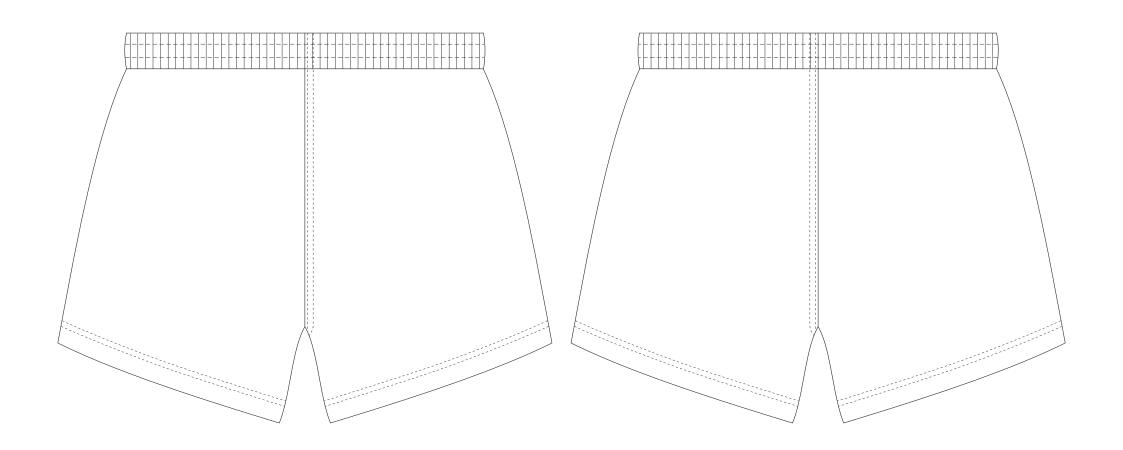

## **BRANDING SPECIFICATIONS** - Custom Womens AFL Shorts - 123350

The garments comes with a mandatory size label and care label. Drawstring is available in black or white.

Close match pantone colours. Metallic, neon or pastel colours are not available.

100% of Actual Size Sublimation custom tag

Dotted line = Stitch line

**BRANDING SPECIFICATIONS** - Custom Womens AFL Shorts - 123350

Default is to have no tag, please confirm in your order if you require a custom tag (free of charge). Material is 100% polyester satin.

Printing via sublimation, due to the nature of sublimation, artwork particularly fine detail/text may experience minor colour bleed across adjacent design elements.

Metallic, neon or pastel colours are not available.