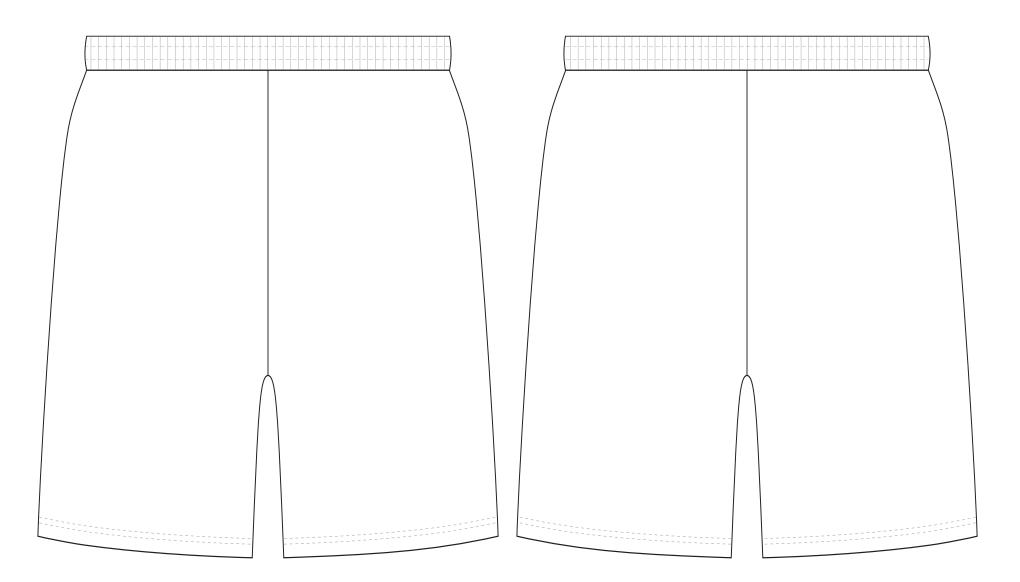

Drawstring Colours

## BRANDING SPECIFICATIONS - Custom Womens Basketball Shorts - 123349

The garments comes with a mandatory size label and care label. Drawstring is available in black or white. Close match pantone colours. Metallic, neon or pastel colours are not available.

Dotted line = Stitch line