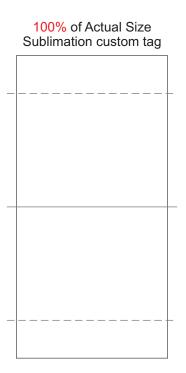

## BRANDING SPECIFICATIONS - Custom Womens Basketball Shorts - 123349

Default is to have no tag, please confirm in your order if you require a custom tag (free of charge). Material is 100% polyester satin. Printing via sublimation, due to the nature of sublimation, artwork particularly fine detail/text may experience minor colour bleed across adjacent design elements. Metallic, neon or pastel colours are not available.