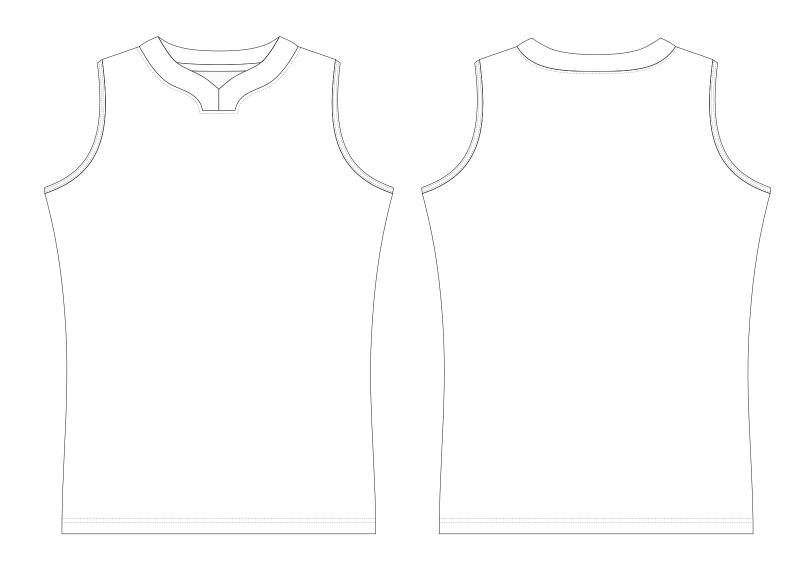

## **BRANDING SPECIFICATIONS** - Custom Womens Basketball Top - 123348

The garments comes with a mandatory size label and care label.

Bias tape collar and armhole are to be solid colours.

We prefer customers to supply PMS colours from the solid coated range to close match for sublimated garments. Metallic, neon or pastel colours are not available.

100% of Actual Size Sublimation custom tag

Dotted line = Stitch line

BRANDING SPECIFICATIONS - Custom Womens Basketball Top - 123348

Default is to have no tag, please confirm in your order if you require a custom tag (free of charge). Material is 100% polyester satin.

Printing via sublimation, due to the nature of sublimation, artwork particularly fine detail/text may experience minor colour bleed across adjacent design elements.

Metallic, neon or pastel colours are not available.