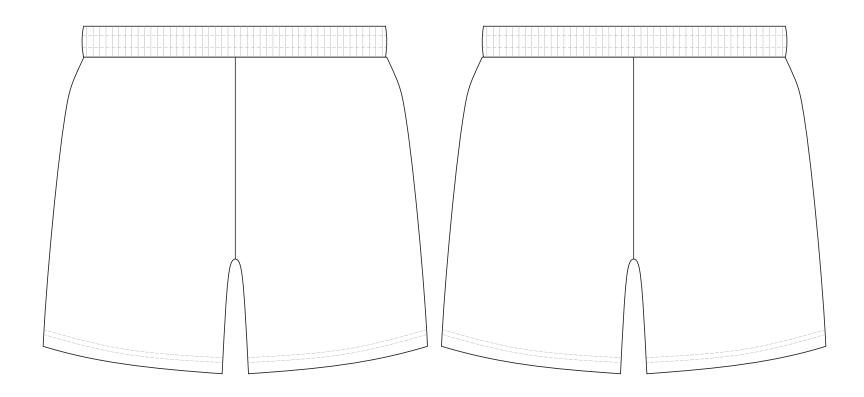

## **BRANDING SPECIFICATIONS** - Custom Mens Tennis Shorts - 123347

The garments comes with a mandatory size label and care label.

Drawstring is available in black or white.

Close match pantone colours. Metallic, neon or pastel colours are not available.

## BRANDING SPECIFICATIONS - Custom Mens Tennis Shorts - 123347

Default is to have no tag, please confirm in your order if you require a custom tag (free of charge). Material is 100% polyester satin.

Printing via sublimation, due to the nature of sublimation, artwork particularly fine detail/text may experience minor colour bleed across adjacent design elements.

Metallic, neon or pastel colours are not available.