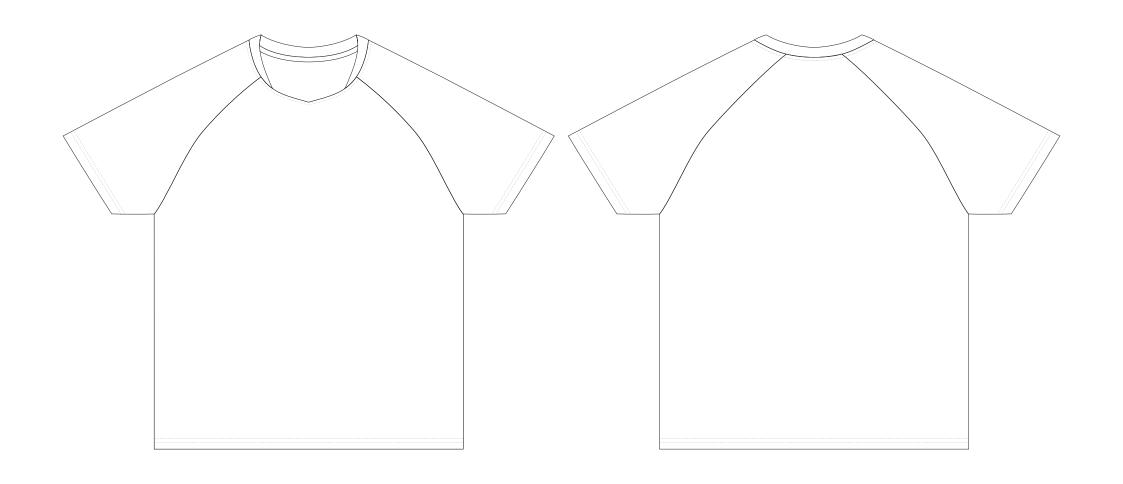

## **BRANDING SPECIFICATIONS** - Custom Mens Volleyball Top - 123344

The garments comes with a mandatory size label and care label. Bias tape collar to be solid colour.

We prefer customers to supply PMS colours from the solid coated range to close match for sublimated garments. Metallic, neon or pastel colours are not available.

100% of Actual Size Sublimation custom tag

Dotted line = Stitch line

BRANDING SPECIFICATIONS - Custom Mens Volleyball Top - 123344

Default is to have no tag, please confirm in your order if you require a custom tag (free of charge). Material is 100% polyester satin.

Printing via sublimation, due to the nature of sublimation, artwork particularly fine detail/text may experience minor colour bleed across adjacent design elements.

Metallic, neon or pastel colours are not available.