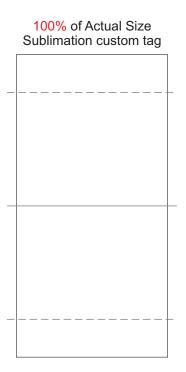

## BRANDING SPECIFICATIONS - Custom Mens Soccer Top - 123342

Default is to have no tag, please confirm in your order if you require a custom tag (free of charge). Material is 100% polyester satin. Printing via sublimation, due to the nature of sublimation, artwork particularly fine detail/text may experience minor colour bleed across adjacent design elements. Metallic, neon or pastel colours are not available.