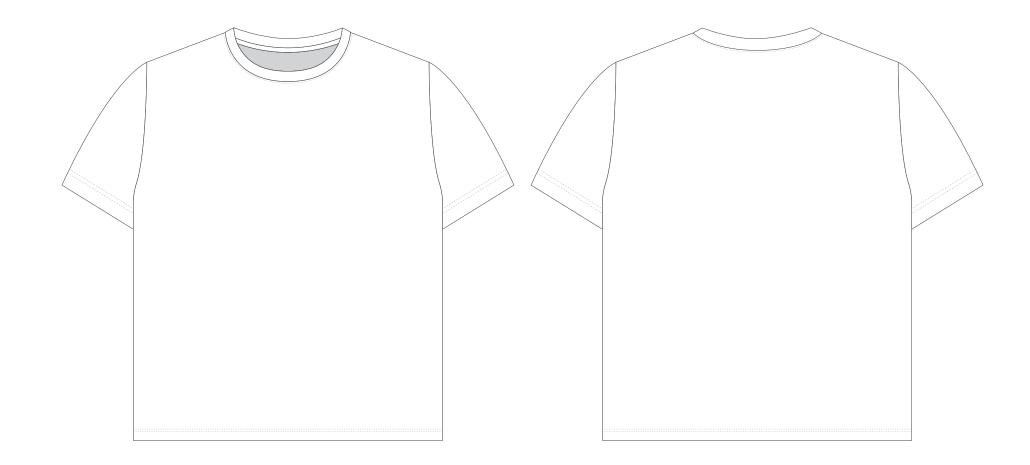

## BRANDING SPECIFICATIONS - Custom Mens Soccer Top - 123342

The garments comes with a mandatory size label and care label. Bias tape collar to be a solid colour.

We prefer customers to supply PMS colours from the solid coated range to close match for sublimated garments. Metallic, neon or pastel colours are not available.