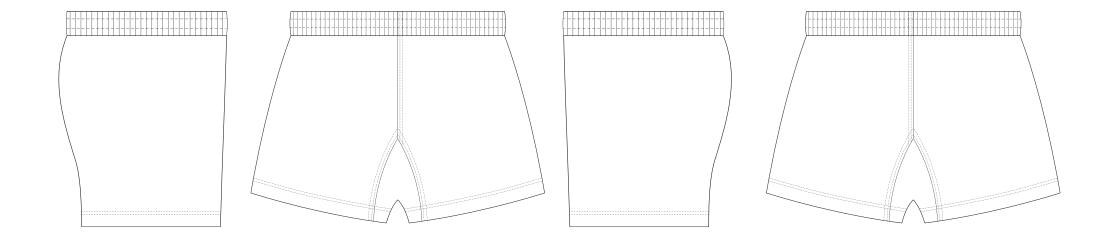

## **BRANDING SPECIFICATIONS** - Custom Mens Rugby Shorts - 123341

The garments comes with a mandatory size label and care label.

Drawstring is available in black or white.

Close match pantone colours. Metallic, neon or pastel colours are not available.