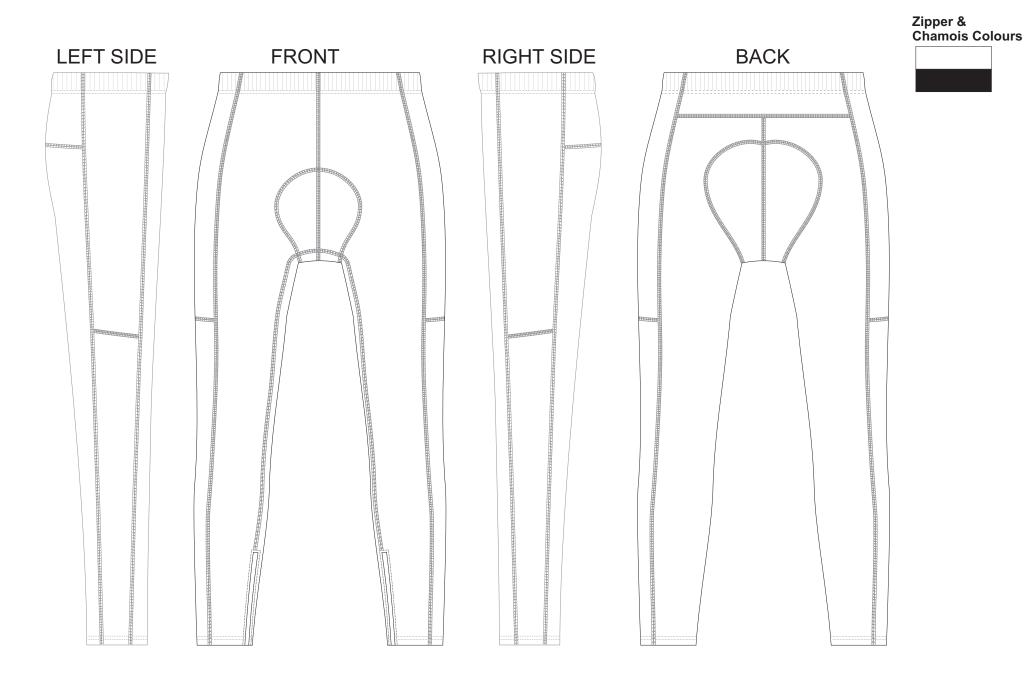

## BRANDING SPECIFICATIONS - Custom Mens Cycling Pants - 123338

The garments comes with a mandatory size label and care label. The chamois and zipper can be White or Black.

We prefer customers to supply PMS colours from the solid coated range to close match for sublimated garments. Metallic, neon or pastel colours are not available.

100% of Actual Size Sublimation custom tag

Dotted line = Stitch line

**BRANDING SPECIFICATIONS** - Custom Mens Cycling Pants - 123338

Default is to have no tag, please confirm in your order if you require a custom tag (free of charge). Material is 100% polyester satin.

Printing via sublimation, due to the nature of sublimation, artwork particularly fine detail/text may experience minor colour bleed across adjacent design elements.

Metallic, neon or pastel colours are not available.