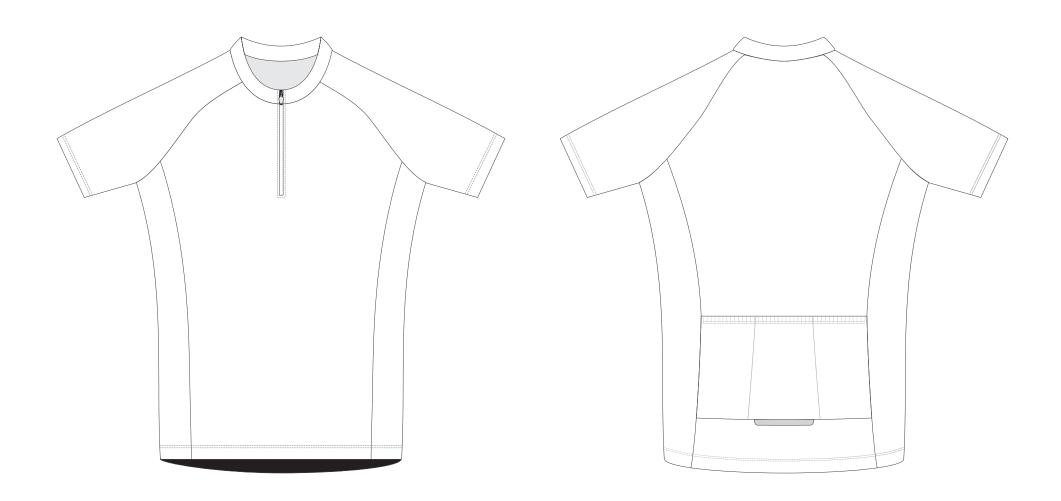

## **BRANDING SPECIFICATIONS** - Custom Mens Cycling Top - 123337

The garments comes with a mandatory size label and care label. The zipper can be White or Black.

We prefer customers to supply PMS colours from the solid coated range to close match for sublimated garments. Metallic, neon or pastel colours are not available.