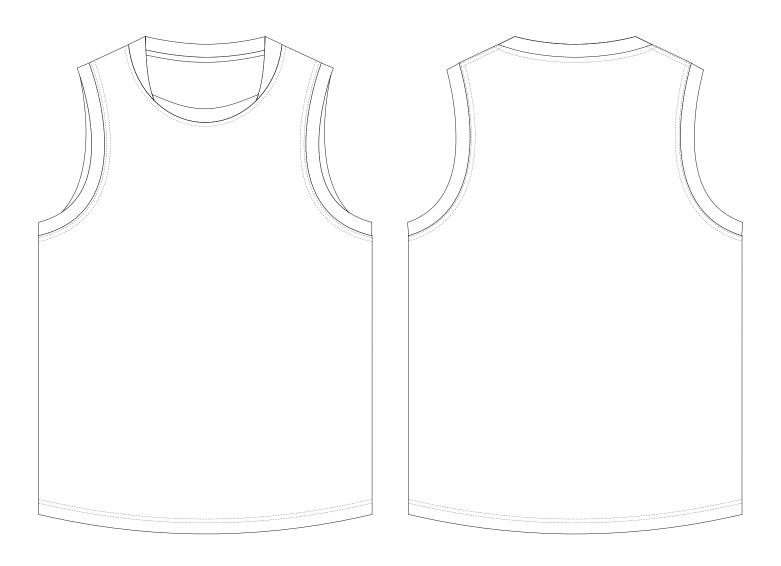

## BRANDING SPECIFICATIONS - Custom Mens AFL Top - 123335

The garments comes with a mandatory size label and care label. Bias tape collar to be solid colour.

We prefer customers to supply PMS colours from the solid coated range to close match for sublimated garments. Metallic, neon or pastel colours are not available.

100% of Actual Size Sublimation custom tag

Dotted line = Stitch line

BRANDING SPECIFICATIONS - Custom Mens AFL Top - 123335

Default is to have no tag, please confirm in your order if you require a custom tag (free of charge). Material is 100% polyester satin.

Printing via sublimation, due to the nature of sublimation, artwork particularly fine detail/text may experience minor colour bleed across adjacent design elements.

Metallic, neon or pastel colours are not available.