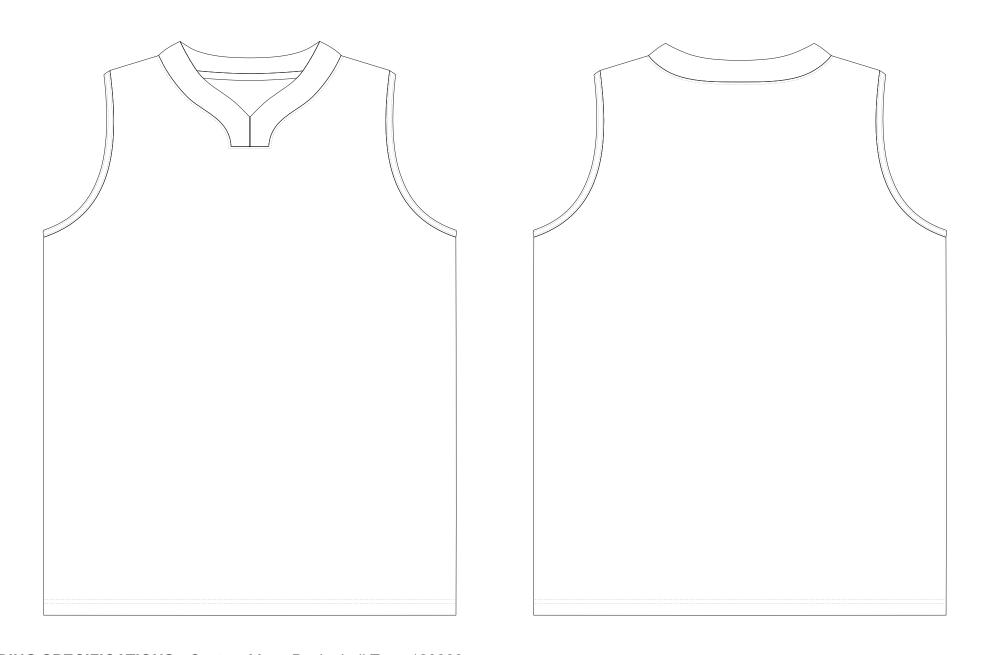

## **BRANDING SPECIFICATIONS** - Custom Mens Basketball Top - 123333

The garments comes with a mandatory size label and care label. Bias tape collar and armhole are to be solid colours.

We prefer customers to supply PMS colours from the solid coated range to close match for sublimated garments. Metallic, neon or pastel colours are not available.

100% of Actual Size Sublimation custom tag

Dotted line = Stitch line

**BRANDING SPECIFICATIONS** - Custom Mens Basketball Top - 123333

Default is to have no tag, please confirm in your order if you require a custom tag (free of charge). Material is 100% polyester satin.

Printing via sublimation, due to the nature of sublimation, artwork particularly fine detail/text may experience minor colour bleed across adjacent design elements.

Metallic, neon or pastel colours are not available.