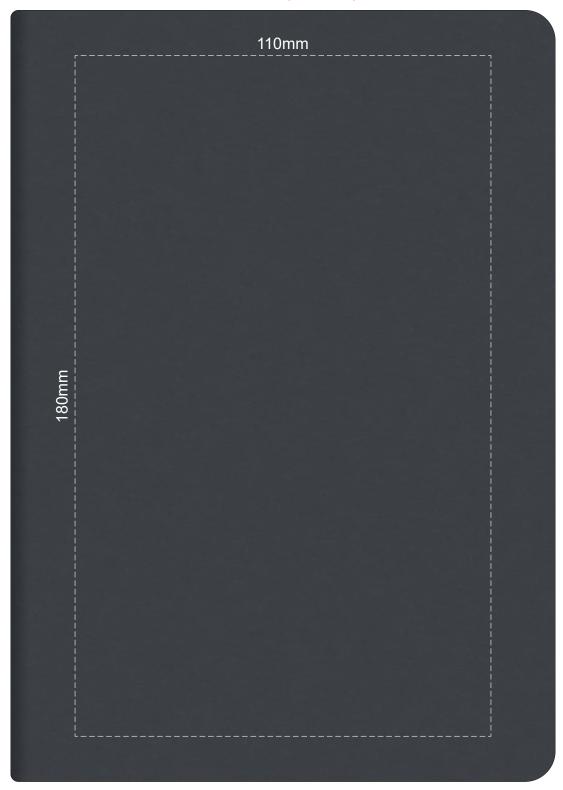

## 100% of Actual Size Screen Print (one colour)

Repurposed cotton material can produce unavoidable variances in the colour, texture, and branding