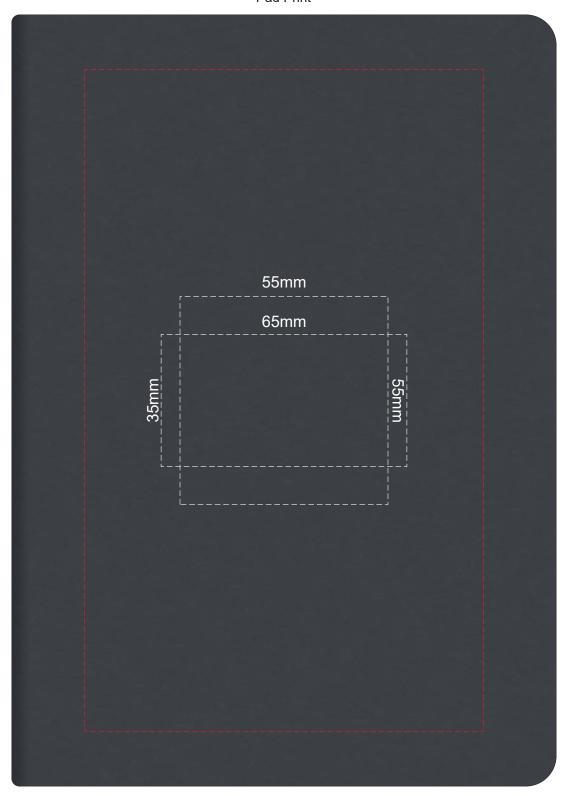

## 100% of Actual Size Pad Print

Branding area can be moved anywhere within the red line. Repurposed cotton material can produce unavoidable variances in the colour, texture, and branding