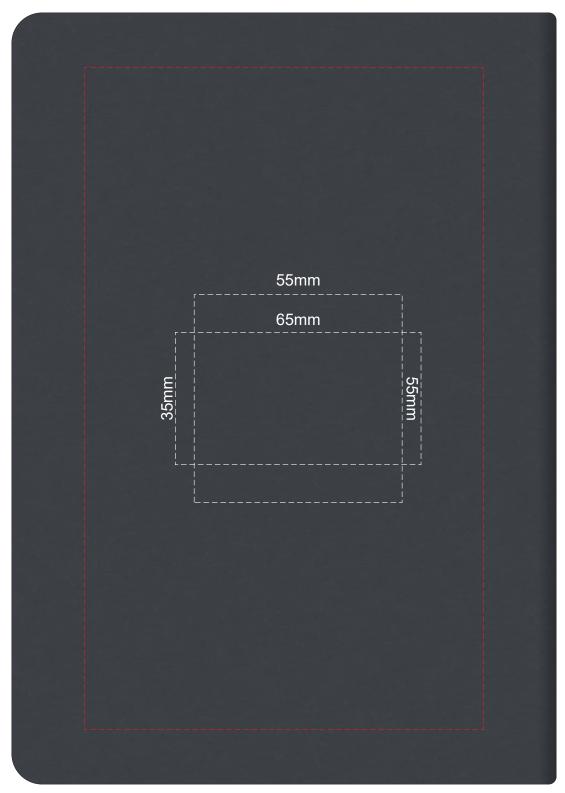

## 100% of Actual Size **BACK** Pad Print

Branding area can be moved anywhere within the red line. Repurposed cotton material can produce unavoidable variances in the colour, texture, and branding