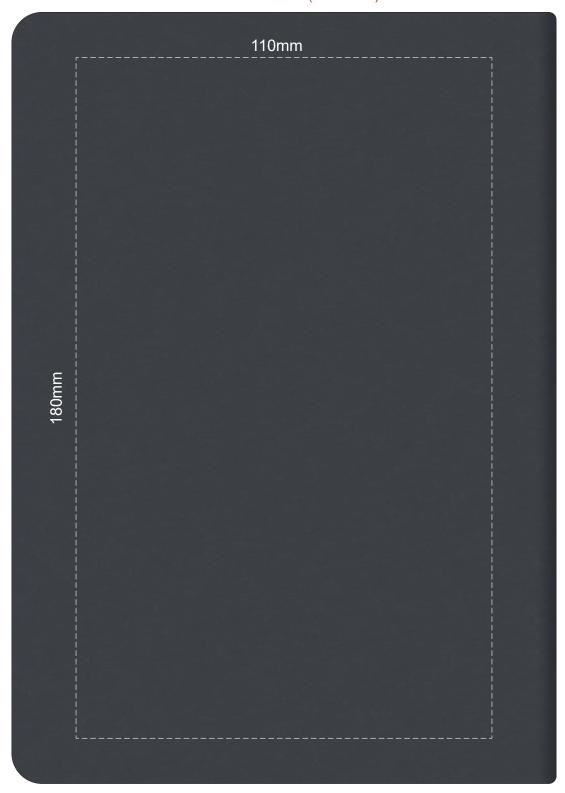

## 100% of Actual Size **BACK** Screen Print (one colour)

Repurposed cotton material can produce unavoidable variances in the colour, texture, and branding