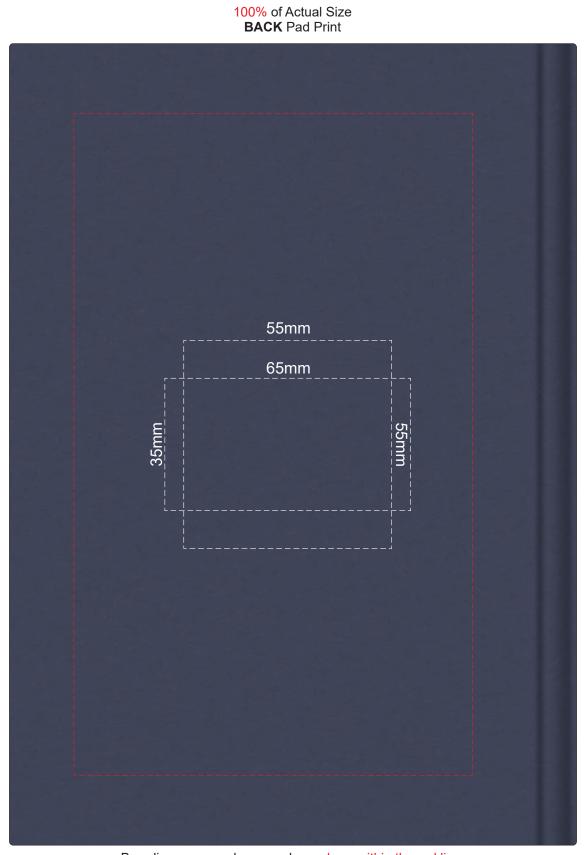

Branding area can be moved anywhere within the red line. Repurposed cotton material can produce unavoidable variances in the colour, texture, and branding

Branding area can be moved anywhere within the red line. Repurposed cotton material can produce unavoidable variances in the colour, texture, and branding