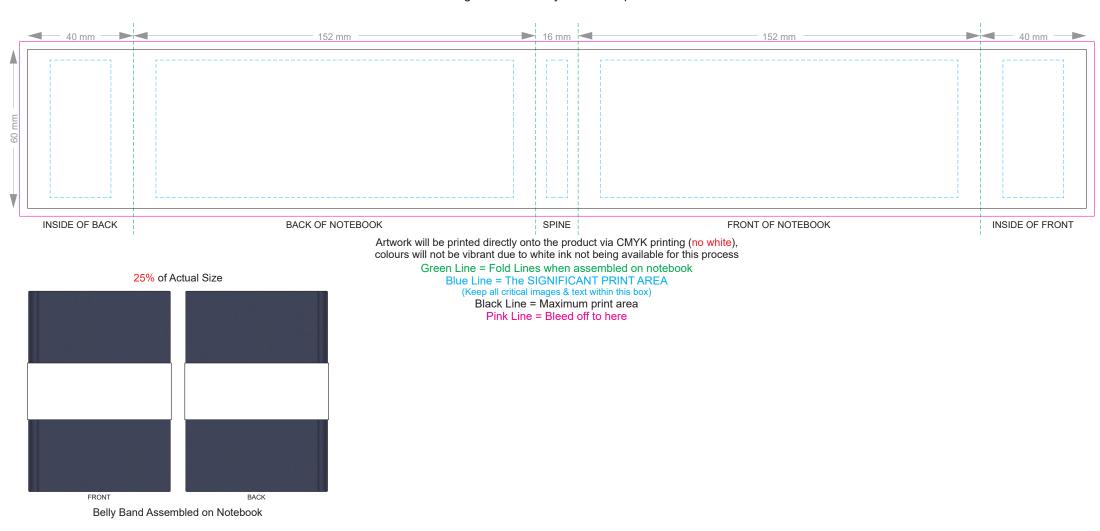

Branding area can be moved anywhere within the red line. Repurposed cotton material can produce unavoidable variances in the colour, texture, and branding



Branding area can be moved anywhere within the red line. Repurposed cotton material can produce unavoidable variances in the colour, texture, and branding

## 100% of Actual Size Screen Print (one colour)



Repurposed cotton material can produce unavoidable variances in the colour, texture, and branding



100% of Actual Size BACK Screen Print (one colour)

Repurposed cotton material can produce unavoidable variances in the colour, texture, and branding





70% of Actual Size Digital Print - Belly Band Template