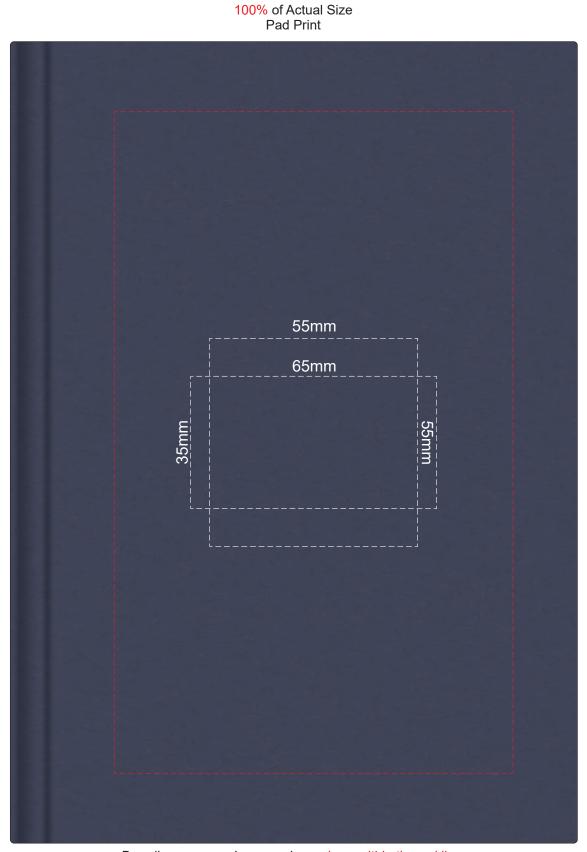

Branding area can be moved anywhere within the red line. Repurposed cotton material can produce unavoidable variances in the colour, texture, and branding

Branding area can be moved anywhere within the red line. Repurposed cotton material can produce unavoidable variances in the colour, texture, and branding