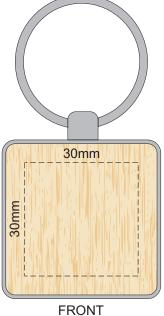

# 100% of Actual Size Pad Print 30mm

FRONT
This product is a natural material, please allow for variances in grain pattern and branding.

# 100% of Actual Size Pad Print

This product is a natural material, please allow for variances in grain pattern and branding.