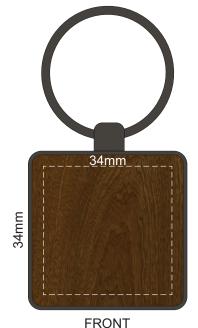

# 100% of Actual Size Laser Engraving

This product is a natural material, please allow for variances in grain pattern and branding.

Engraves to a natural etch

100% of Actual Size Laser Engraving

Engraves to a natural etch

# 100% of Actual Size Laser Engraving

Engraves to a natural etch