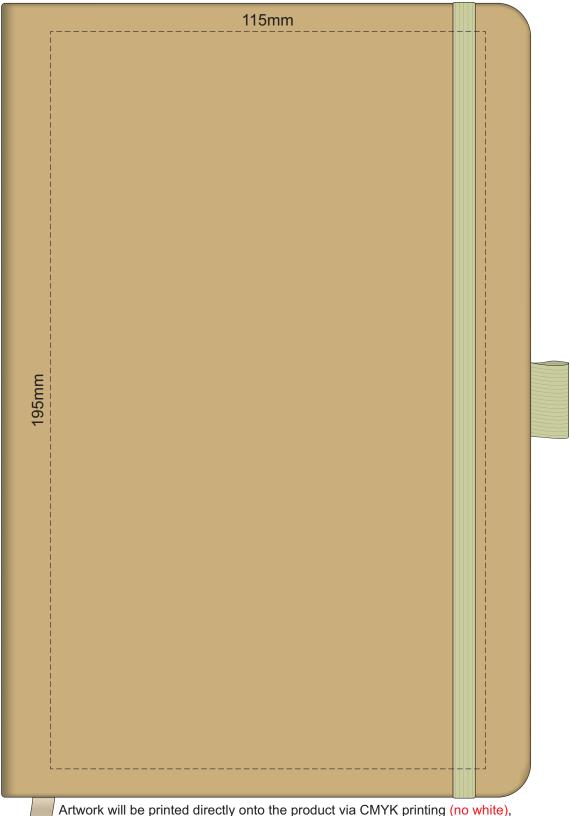

Artwork will be printed directly onto the product via CMYK printing (no white), colours will not be vibrant due to white ink not being available for this process

Green Line = Fold Lines when assembled on notebook
Blue Line = The SIGNIFICANT PRINT AREA
(Keep all critical images & text within this box)
Black Line = Maximum print area
Pink Line = Bleed off to here