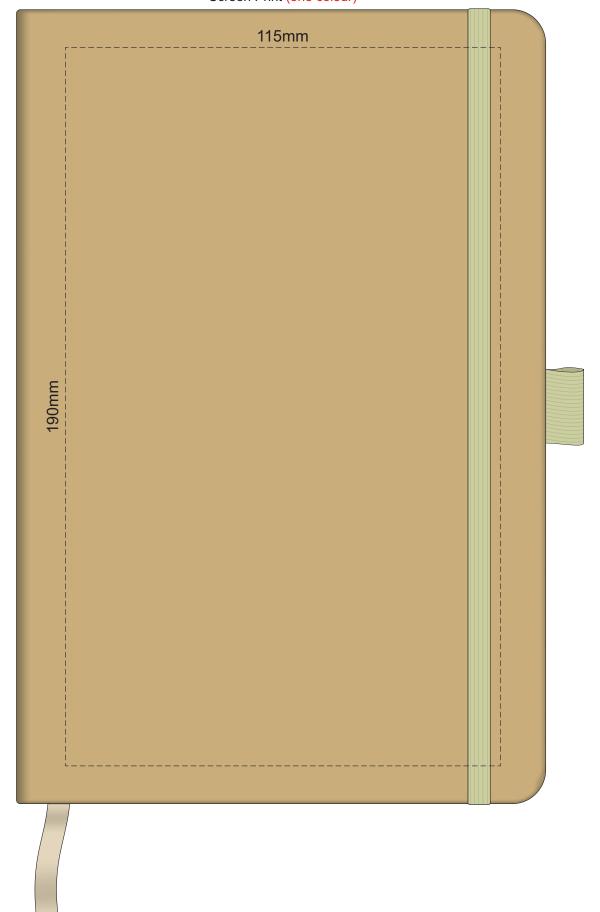

## 100% of Actual Size **BACK** Screen Print (one colour)

100% of Actual Size
Digital Packaging Print
(FRONT ONLY)

Artwork will be printed directly onto the product via CMYK printing (no white), colours will not be vibrant due to white ink not being available for this process.