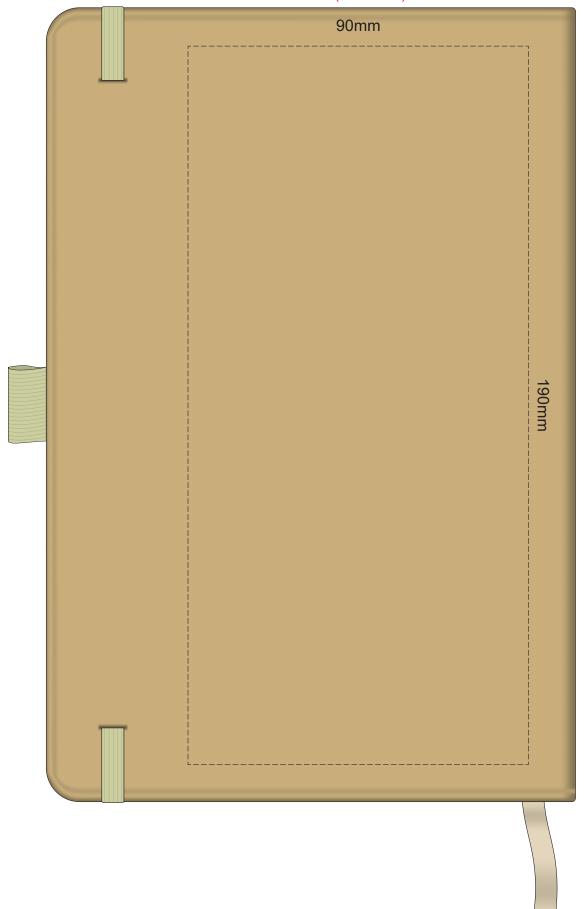

## 100% of Actual Size **BACK** Screen Print (one colour)

100% of Actual Size
Digital Packaging Print
(FRONT ONLY)

Artwork will be printed directly onto the product via CMYK printing (no white), colours will not be vibrant due to white ink not being available for this process.