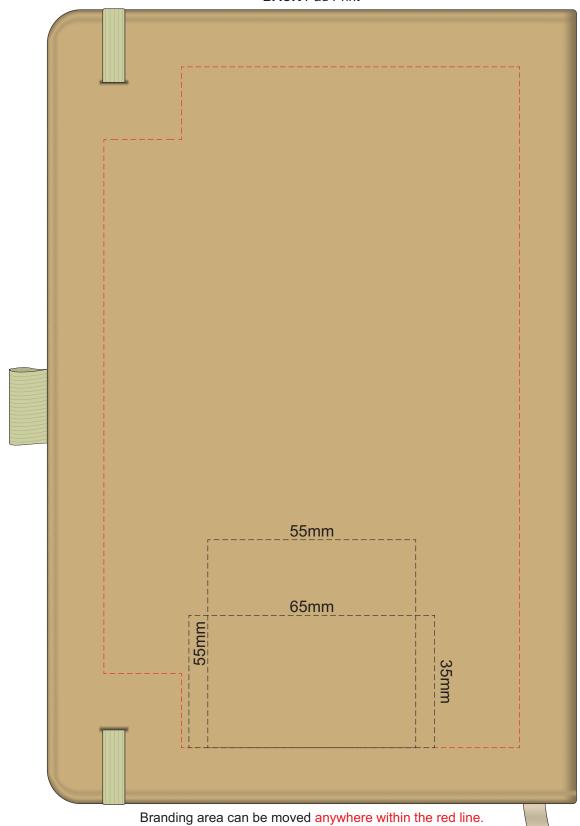

## 100% of Actual Size Pad Print







## 100% of Actual Size **BACK** Screen Print (one colour)



100% of Actual Size
Digital Packaging Print
(FRONT ONLY)



Artwork will be printed directly onto the product via CMYK printing (no white), colours will not be vibrant due to white ink not being available for this process.





Artwork will be printed directly onto the product via CMYK printing (no white), colours will not be vibrant due to white ink not being available for this process

Green Line = Fold Lines when assembled on notebook
Blue Line = The SIGNIFICANT PRINT AREA
(Keep all critical images & text within this box)
Black Line = Maximum print area
Pink Line = Bleed off to here