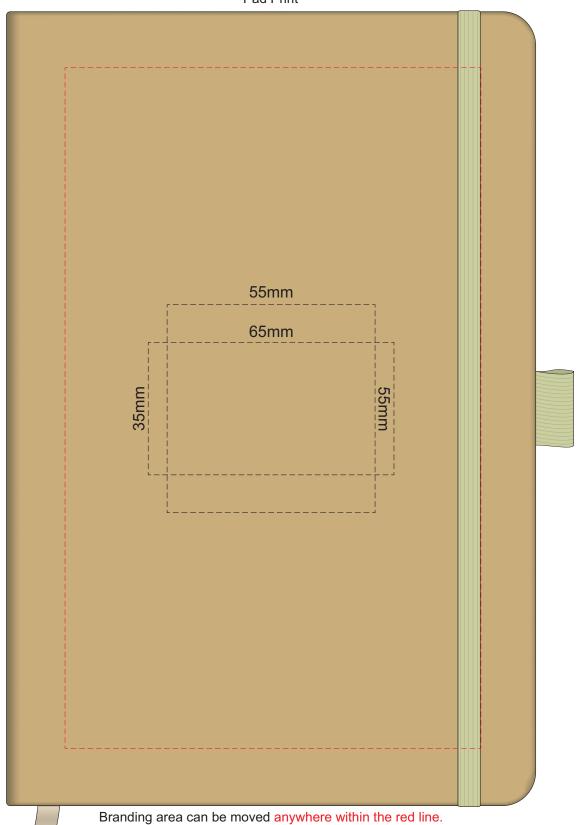

## 100% of Actual Size Pad Print







## 100% of Actual Size **BACK** Screen Print (one colour)



100% of Actual Size
Digital Packaging Print
(FRONT ONLY)



Artwork will be printed directly onto the product via CMYK printing (no white), colours will not be vibrant due to white ink not being available for this process.





Artwork will be printed directly onto the product via CMYK printing (no white), colours will not be vibrant due to white ink not being available for this process

Green Line = Fold Lines when assembled on notebook
Blue Line = The SIGNIFICANT PRINT AREA
(Keep all critical images & text within this box)
Black Line = Maximum print area
Pink Line = Bleed off to here