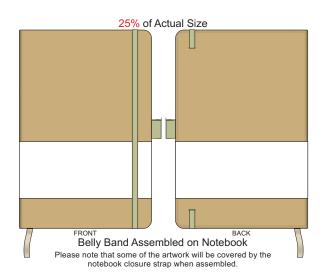

Artwork will be printed directly onto the product via CMYK printing (no white), colours will not be vibrant due to white ink not being available for this process

Green Line = Fold Lines when assembled on notebook
Blue Line = The SIGNIFICANT PRINT AREA
(Keep all critical images & text within this box)
Black Line = Maximum print area
Pink Line = Bleed off to here