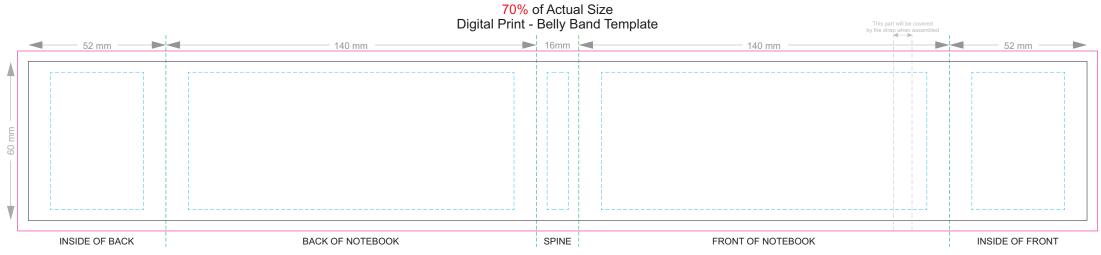

Artwork will be printed directly onto the product via CMYK printing (no white), colours will not be vibrant due to white ink not being available for this process

Green Line = Fold Lines when assembled on notebook
Blue Line = The SIGNIFICANT PRINT AREA
(Keep all critical images & text within this box)
Black Line = Maximum print area
Pink Line = Bleed off to here