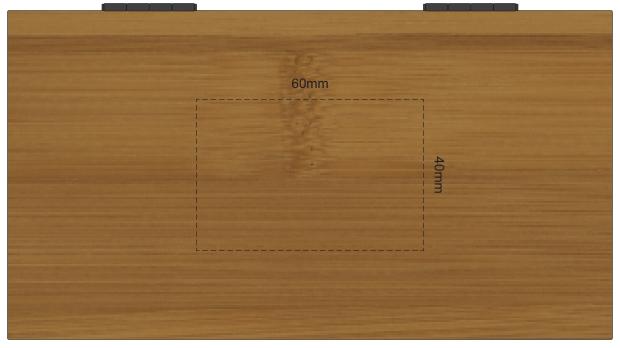

100% of Actual Size Laser Engraving

LID

This product is a natural material, please allow for variances in grain pattern and branding.