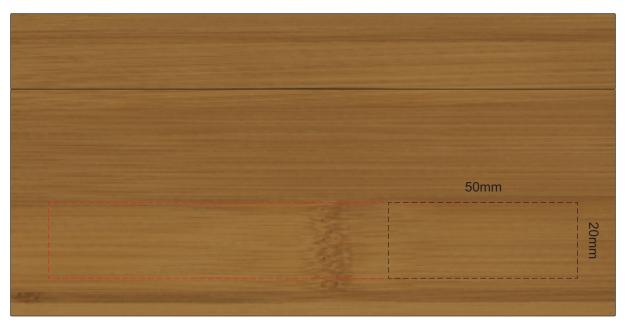

## 100% of Actual Size Pad Printing

**FRONT** 

Branding area can be moved anywhere within the red line.

This product is a natural material, please allow for variances in grain pattern and branding.

100% of Actual Size Pad Printing