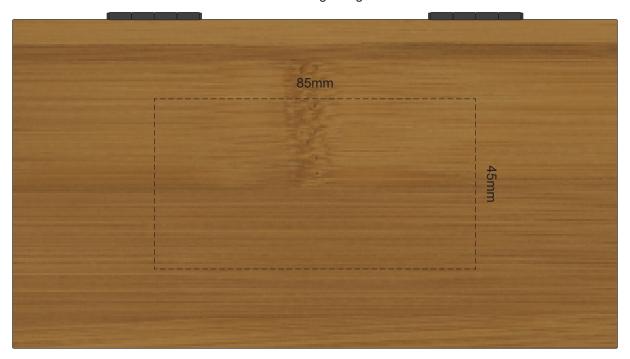

100% of Actual Size Laser Engraving

LID

This product is a natural material, please allow for variances in grain pattern and branding.