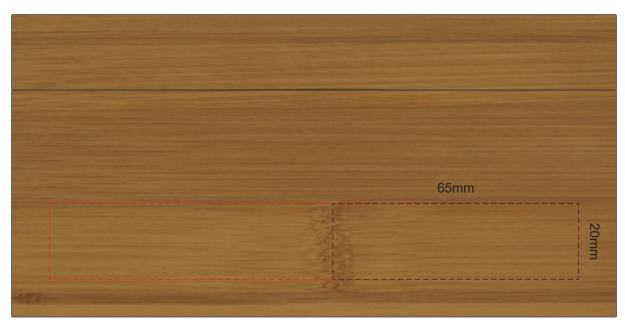

LID

This product is a natural material, please allow for variances in grain pattern and branding.

**FRONT** 

Branding area can be moved anywhere within the red line.

This product is a natural material, please allow for variances in grain pattern and branding.