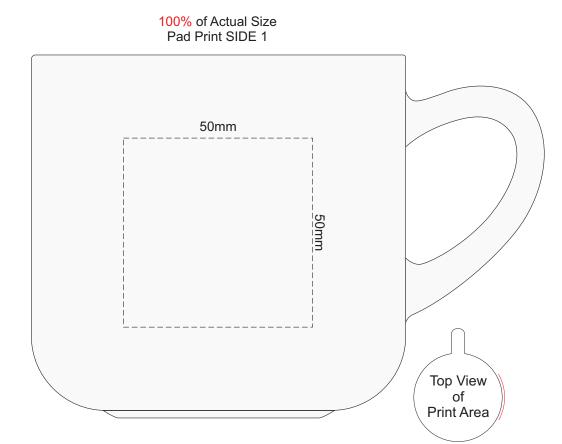

## QUALITY OF CERAMICS

Due to the inherent properties of ceramic ware produced by foreign manufacturers, there may be small imperfections or irregularities which should not be perceived as defective. Variations in materials firing temperatures and colour pigment may result in glaze and imprint colour variations. Theses variations are considered acceptable.