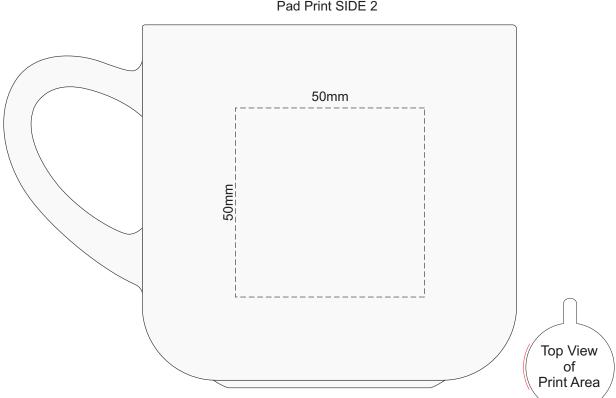

## QUALITY OF CERAMICS

Due to the inherent properties of ceramic ware produced by foreign manufacturers, there may be small imperfections or irregularities which should not be perceived as defective. Variations in materials firing temperatures and colour pigment may result in glaze and imprint colour variations. Theses variations are considered acceptable.



## 100% of Actual Size Pad Print SIDE 2

## QUALITY OF CERAMICS

Due to the inherent properties of ceramic ware produced by foreign manufacturers, there may be small imperfections or irregularities which should not be perceived as defective. Variations in materials firing temperatures and colour pigment may result in glaze and imprint colour variations. Theses variations are considered acceptable.