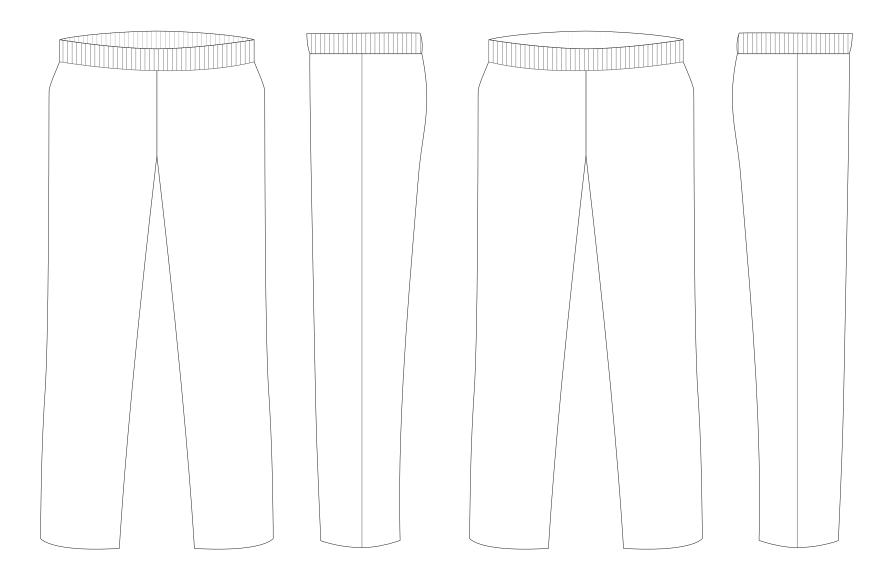

## BRANDING SPECIFICATIONS - Custom Womens Sports Pants - 121191

The garments comes with a mandatory size label and care label. Drawstring is available in black or white.

Close match pantone colours. Metallic, neon or pastel colours are not available.