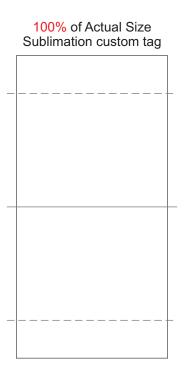

## BRANDING SPECIFICATIONS - Custom Womens Sports Shorts - 121190

Default is to have no tag, please confirm in your order if you require a custom tag (free of charge). Material is 100% polyester satin. Printing via sublimation, due to the nature of sublimation, artwork particularly fine detail/text may experience minor colour bleed across adjacent design elements. Metallic, neon or pastel colours are not available.