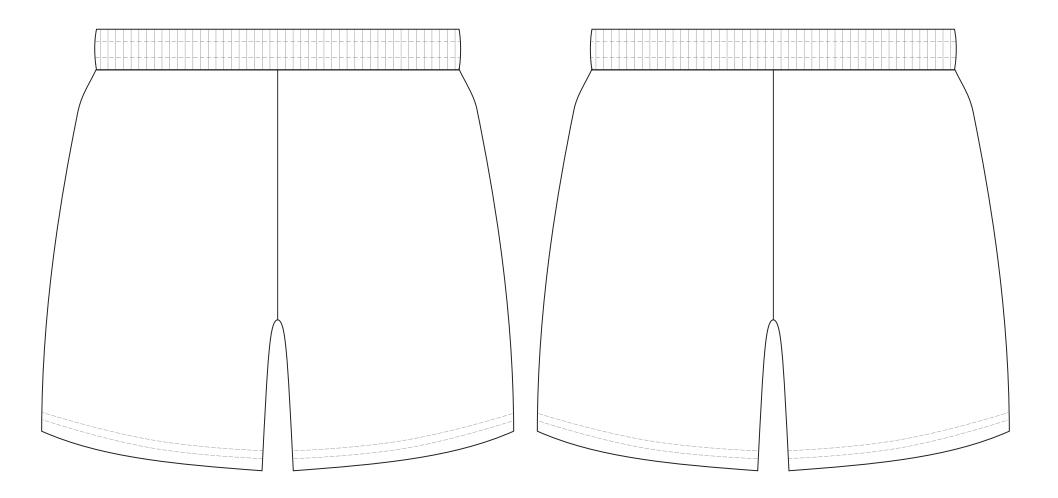

## BRANDING SPECIFICATIONS - Custom Womens Sports Shorts - 121190

The garments comes with a mandatory size label and care label. Drawstring is available in black or white. Close match pantone colours. Metallic, neon or pastel colours are not available.

Dotted line = Stitch line