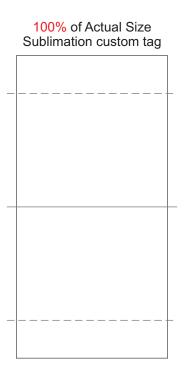

## BRANDING SPECIFICATIONS - Custom Womens Sports Jacket - 121186

Default is to have no tag, please confirm in your order if you require a custom tag (free of charge). Material is 100% polyester satin. Printing via sublimation, due to the nature of sublimation, artwork particularly fine detail/text may experience minor colour bleed across adjacent design elements. Metallic, neon or pastel colours are not available.