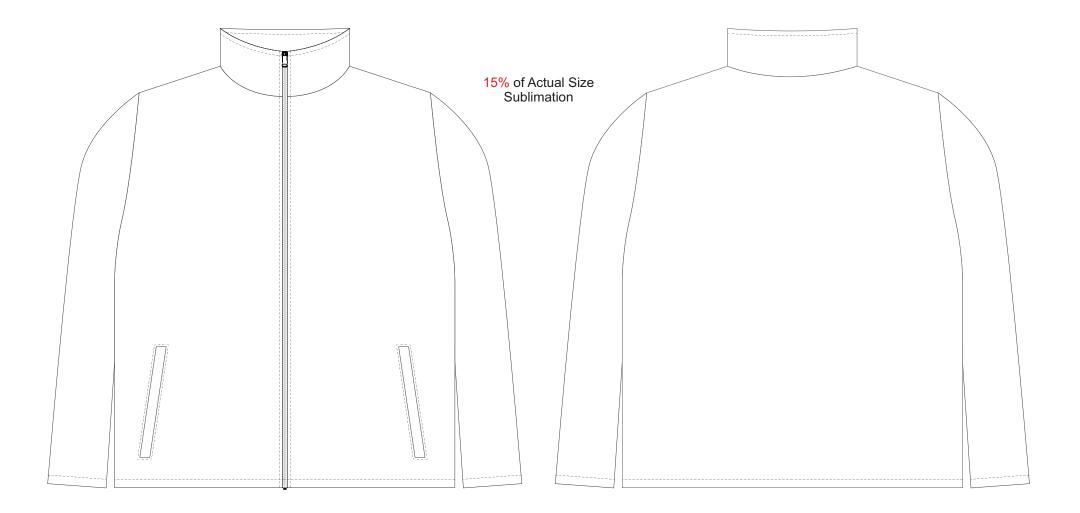

Zipper Colours

## BRANDING SPECIFICATIONS - Custom Womens Sports Jacket - 121186

The garments comes with a mandatory size label and care label. Zipper is available in black or white. Close match pantone colours. Metallic, neon or pastel colours are not available.

Dotted line = Stitch line