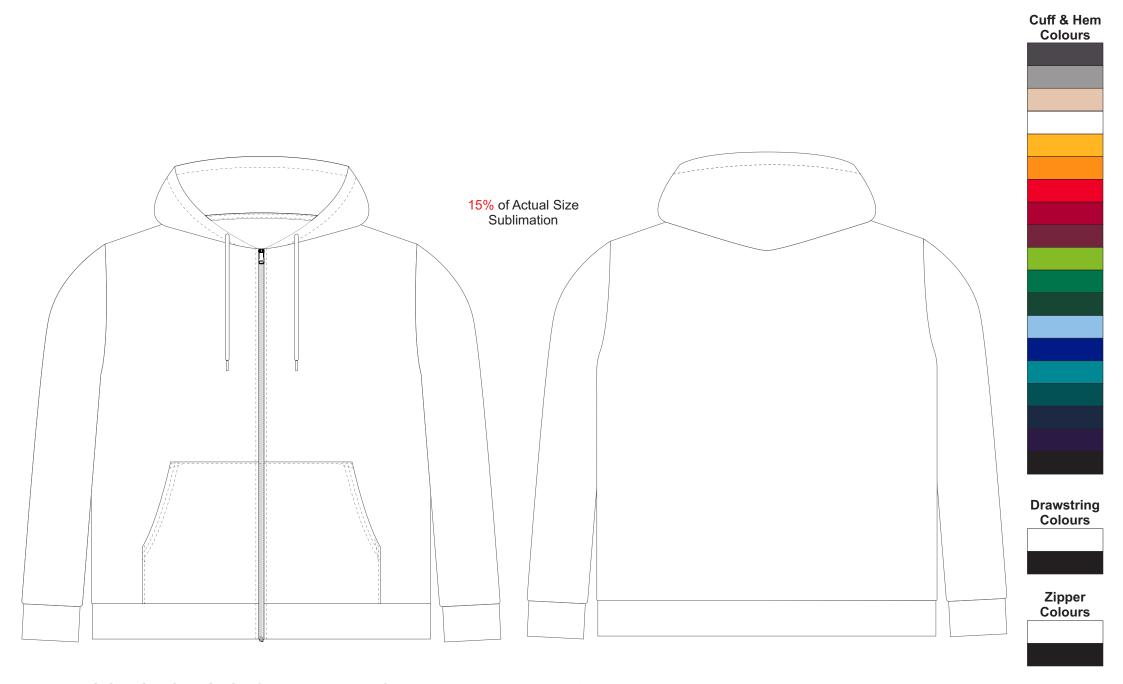

## BRANDING SPECIFICATIONS - Custom Womens Sports Zipped Hoodie - 121185

The garments comes with a mandatory size label and care label.
Cuffs and hem are knitted from a selective range of colours.
Drawstring and zipper is available in black or white.
Close match pantone colours. Metallic, neon or pastel colours are not available.