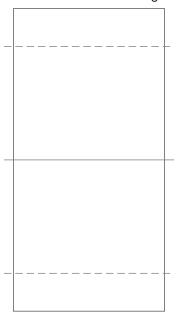

100% of Actual Size Sublimation custom tag

Dotted line = Stitch line

**BRANDING SPECIFICATIONS** - Custom Womens Sports Zipped Hoodie - 121185

Default is to have no tag, please confirm in your order if you require a custom tag (free of charge).

Material is 100% polyester satin.

Printing via sublimation, due to the nature of sublimation, artwork particularly fine detail/text may experience

minor colour bleed across adjacent design elements. Metallic, neon or pastel colours are not available.