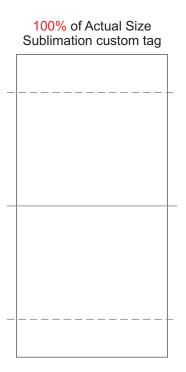

## BRANDING SPECIFICATIONS - Custom Womens Sports Hoodie - 121184

Default is to have no tag, please confirm in your order if you require a custom tag (free of charge). Material is 100% polyester satin. Printing via sublimation, due to the nature of sublimation, artwork particularly fine detail/text may experience minor colour bleed across adjacent design elements. Metallic, neon or pastel colours are not available.