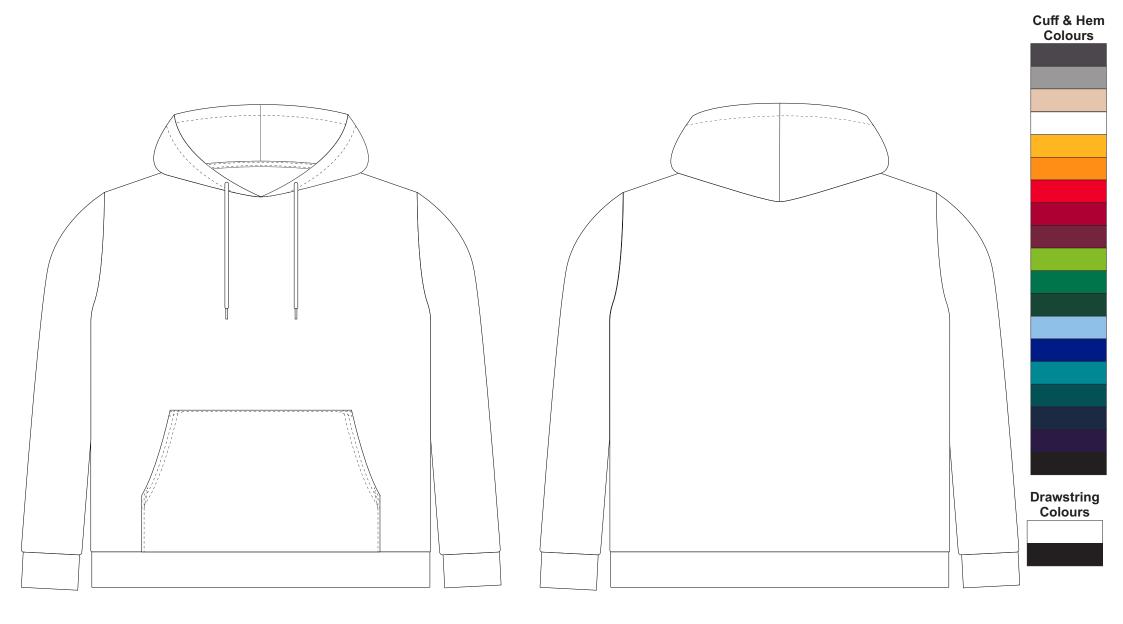

## BRANDING SPECIFICATIONS - Custom Womens Sports Hoodie - 121184

The garments comes with a mandatory size label and care label. Cuffs & hem are knitted from a selective range of colours. Drawstring colour is available in white and Black. Close match pantone colours. Metallic, neon or pastel colours are not available.

Dotted line = Stitch line