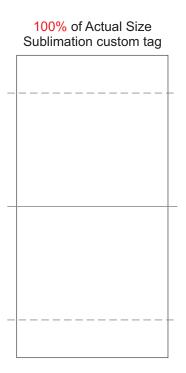

## BRANDING SPECIFICATIONS - Custom Womens Performance Polo - 121182

Default is to have no tag, please confirm in your order if you require a custom tag (free of charge). Material is 100% polyester satin. Printing via sublimation, due to the nature of sublimation, artwork particularly fine detail/text may experience minor colour bleed across adjacent design elements. Metallic, neon or pastel colours are not available.