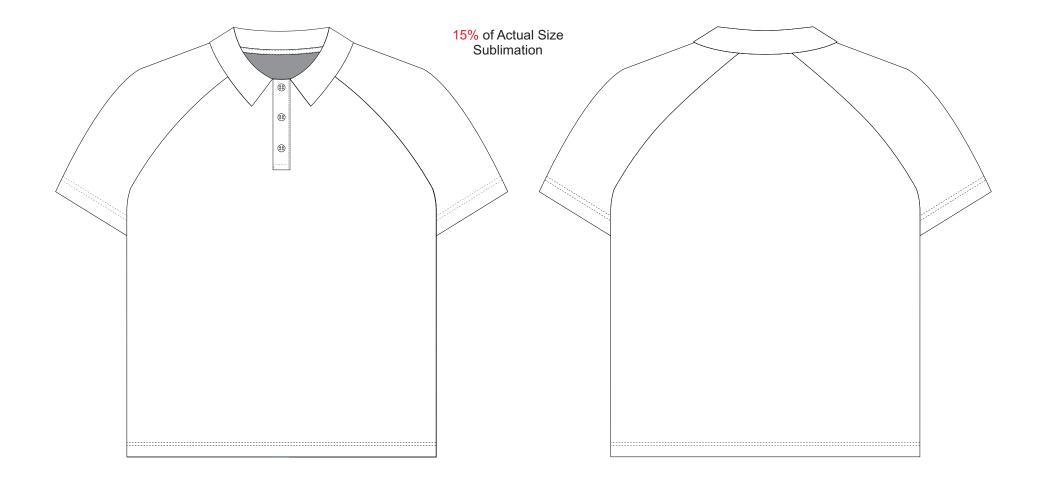

## BRANDING SPECIFICATIONS - Custom Womens Performance Polo - 121182

The garments come with a mandatory size label and care label. Button colours are solid clear, white or black. Close match pantone colours. Metallic, neon or pastel colours are not available.