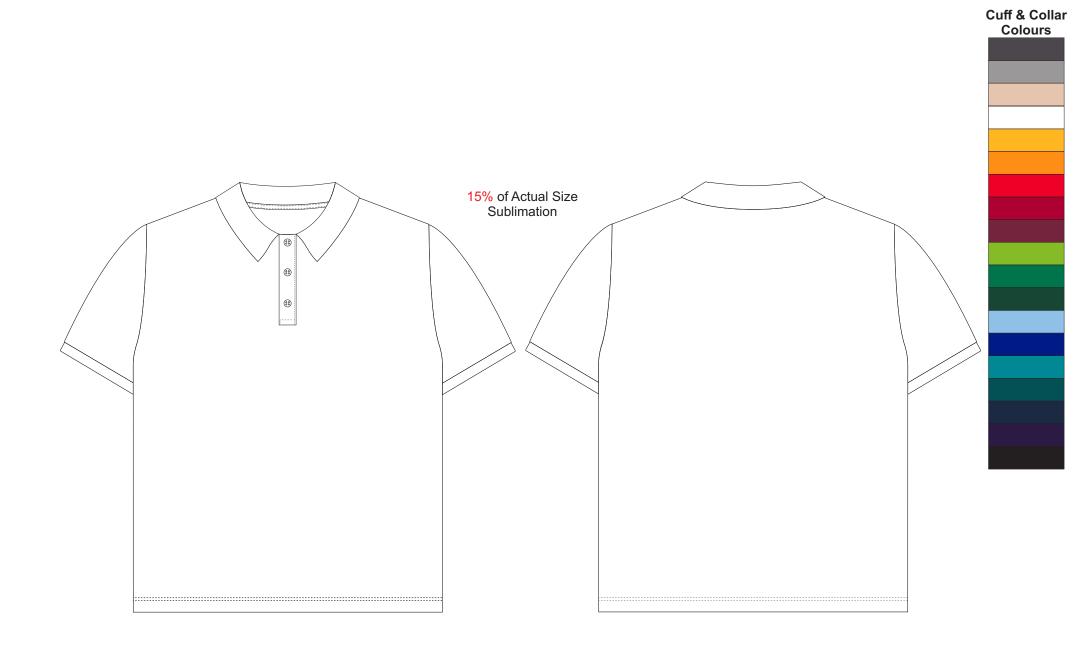

## BRANDING SPECIFICATIONS - Custom Womens Premium Sports Polo - 121181

The garments comes with a mandatory size label and care label. Collar and cuffs are knitted from a selective range of colours.

Button colours are solid clear, white or black.

Close match pantone colours. Metallic, neon or pastel colours are not available.

100% of Actual Size Sublimation custom tag

Dotted line = Stitch line

BRANDING SPECIFICATIONS - Custom Womens Premium Sports Polo - 121181

Metallic, neon or pastel colours are not available.