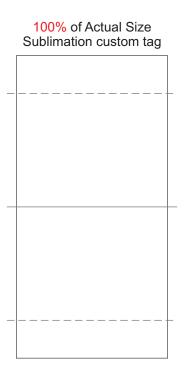

## BRANDING SPECIFICATIONS - Custom Womens Performance T-shirt - 121178

Default is to have no tag, please confirm in your order if you require a custom tag (free of charge). Material is 100% polyester satin. Printing via sublimation, due to the nature of sublimation, artwork particularly fine detail/text may experience minor colour bleed across adjacent design elements. Metallic, neon or pastel colours are not available.