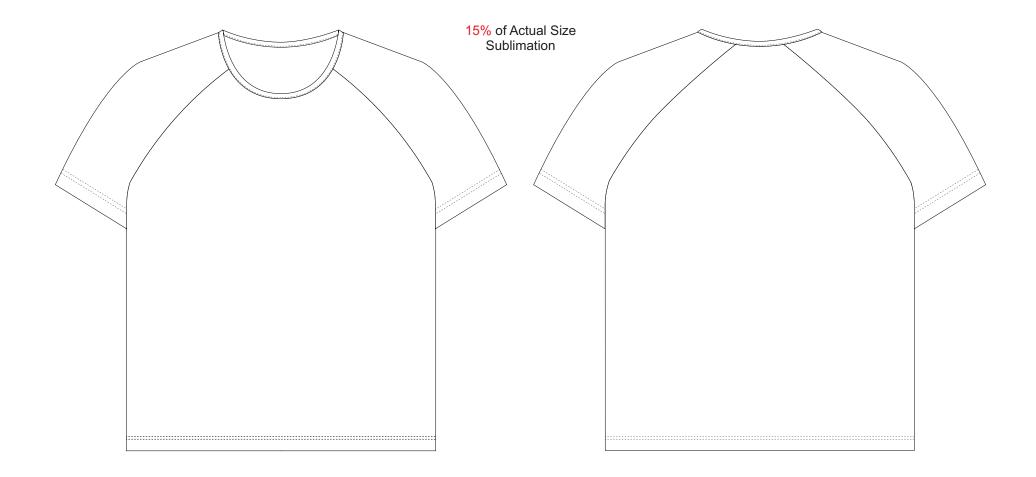

## BRANDING SPECIFICATIONS - Custom Womens Performance T-shirt - 121178

The garments comes with a mandatory size label and care label.

Bias tape collar and armhole are to be a solid colour. Close match pantone colours from the solid coated range.Metallic, neon or pastel colours are not available.

Dotted line = Stitch line