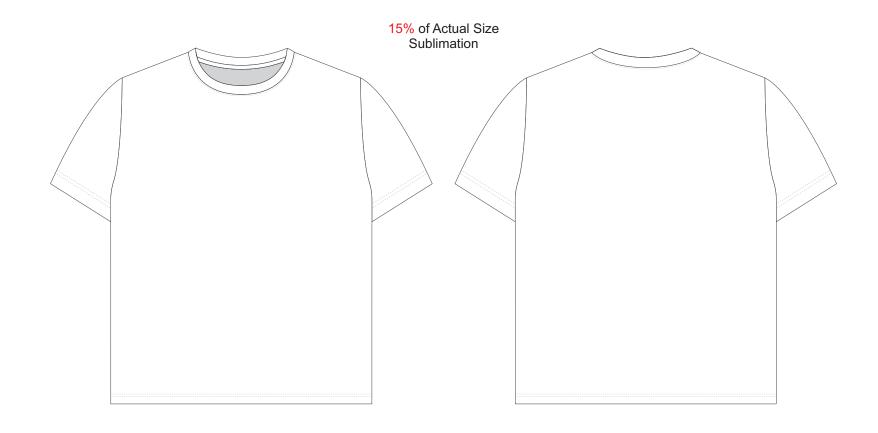

## **BRANDING SPECIFICATIONS** - Custom Womens Sports T-Shirt - 121176

The garments comes with a mandatory size label and care label. Bias tape collar to be a solid colour.

We prefer customers to supply PMS colours from the solid coated range to close match for sublimated garments. Metallic, neon or pastel colours are not available.

Printing via sublimation, due to the nature of sublimation, artwork particularly fine detail/text may experience minor colour bleed across adjacent design elements.

Metallic, neon or pastel colours are not available.