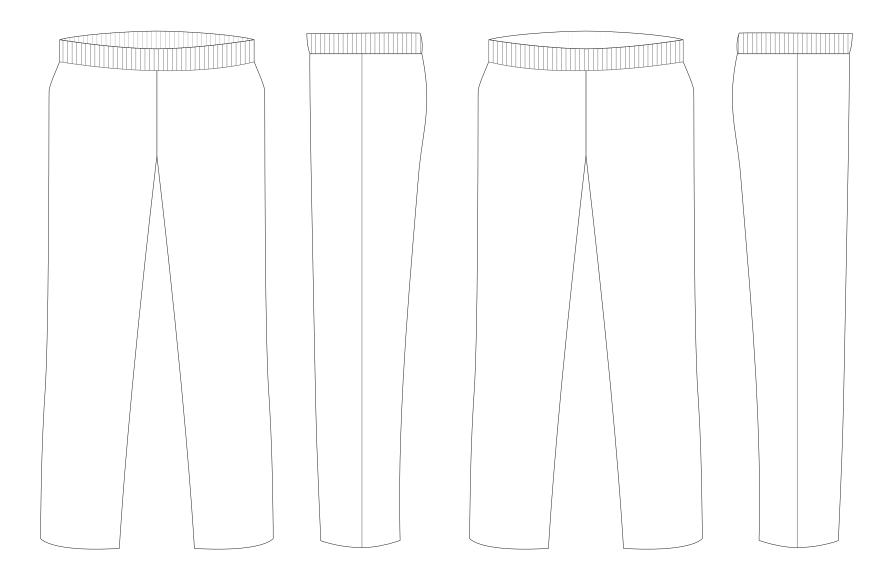

## **BRANDING SPECIFICATIONS** - Custom Mens Sports Pants - 121172

The garments comes with a mandatory size label and care label. Drawstring is available in black or white.

Close match pantone colours. Metallic, neon or pastel colours are not available.