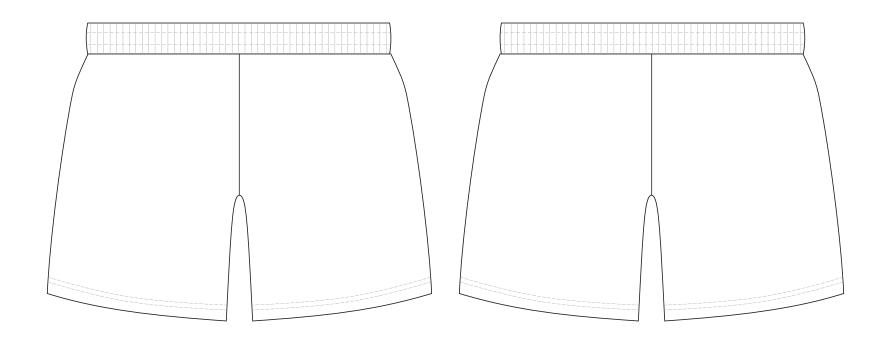

## **BRANDING SPECIFICATIONS** - Custom Mens Sports Shorts - 121171

The garments comes with a mandatory size label and care label.

Drawstring is available in black or white.

Close match pantone colours. Metallic, neon or pastel colours are not available.

Printing via sublimation, due to the nature of sublimation, artwork particularly fine detail/text may experience minor colour bleed across adjacent design elements.

Metallic, neon or pastel colours are not available.