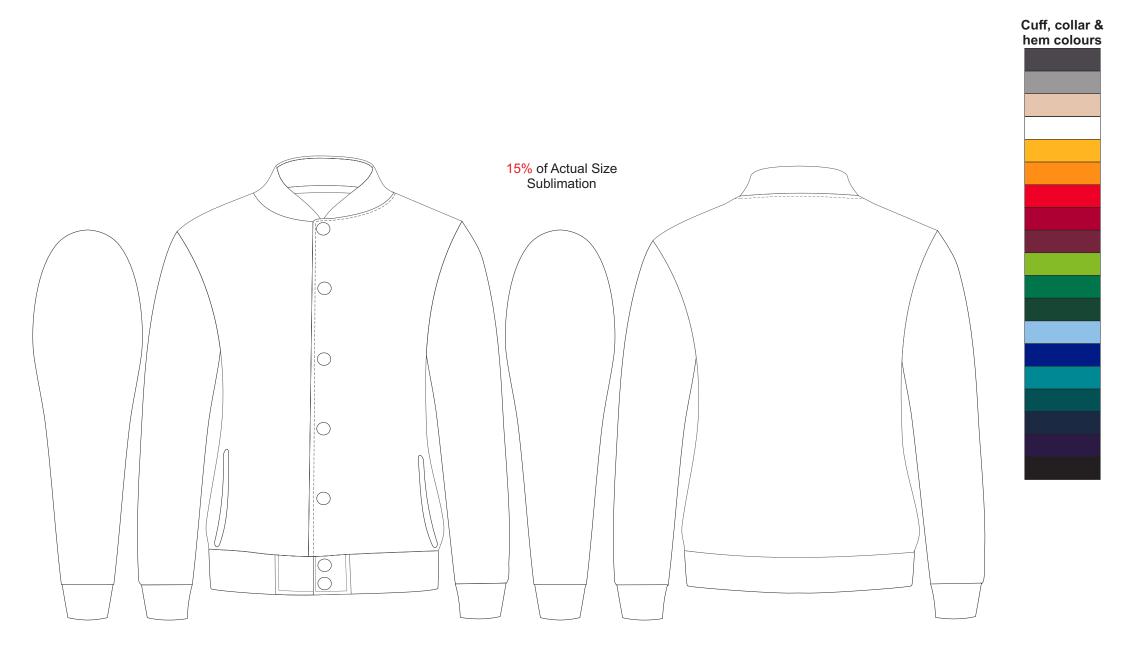

## **BRANDING SPECIFICATIONS** - Custom Varsity Jacket - 121170

The garments comes with a mandatory size label and care label. Cuffs, collar and hem are knitted from a selective range of colours.

Button colour is available in white or Black.

Close match pantone colours. Metallic, neon or pastel colours are not available.

100% of Actual Size Sublimation custom tag

Dotted line = Stitch line

Metallic, neon or pastel colours are not available.