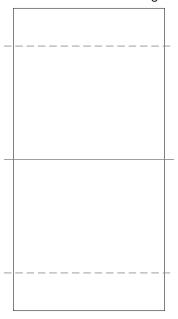

Personalisation is available for an extra cost: Name has a max height of 50mm located near the top on the back. Numbers have a max height of 250mm also located on the back of the garment.

100% of Actual Size Sublimation custom tag

Dotted line = Stitch line

**BRANDING SPECIFICATIONS** - Custom Rugby Shirt - 121169

Default is to have no tag, please confirm in your order if you require a custom tag (free of charge). Material is 100% polyester satin.

Printing via sublimation, due to the nature of sublimation, artwork particularly fine detail/text may experience minor colour bleed across adjacent design elements.

Metallic, neon or pastel colours are not available.