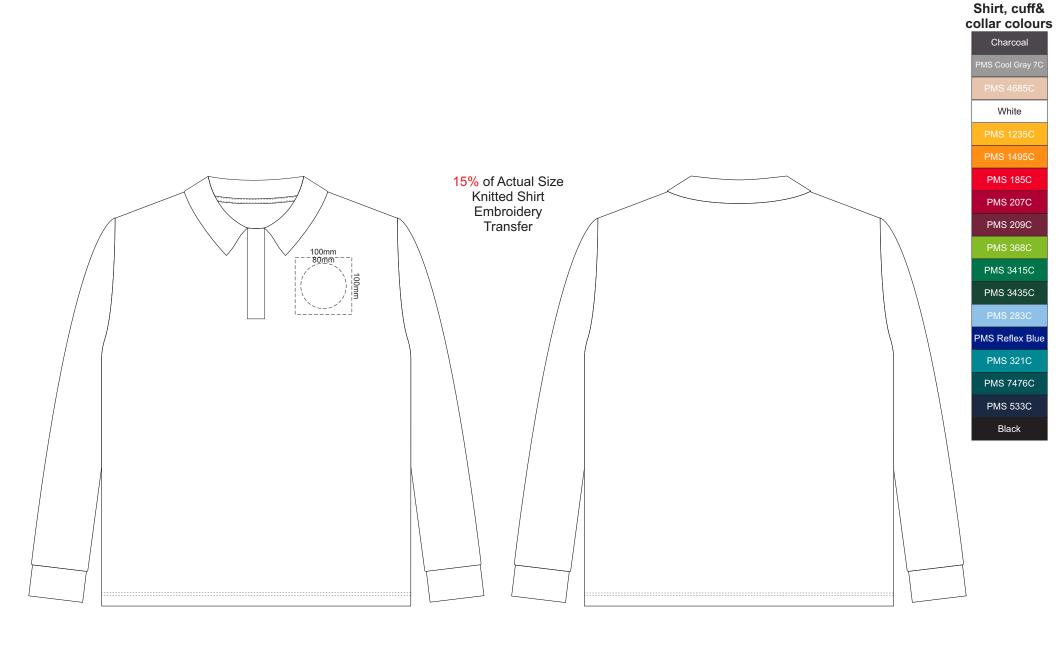

## **BRANDING SPECIFICATIONS** - Custom Rugby Shirt - 121169

The garments comes with a mandatory size label and care label.

This garment is knitted from a selective range of colours, and the design is fully customisable.

The knitted garment is limited to block colours only, which is advised to be wider than 10mm for a successful knit outcome.

Branding options available are embroidery on the left chest and transfer on the left chest.

Personalisation is available for an extra cost: Name has a max height of 50mm located near the top on the back. Numbers have a max height of 250mm also located on the back of the garment.

100% of Actual Size Sublimation custom tag