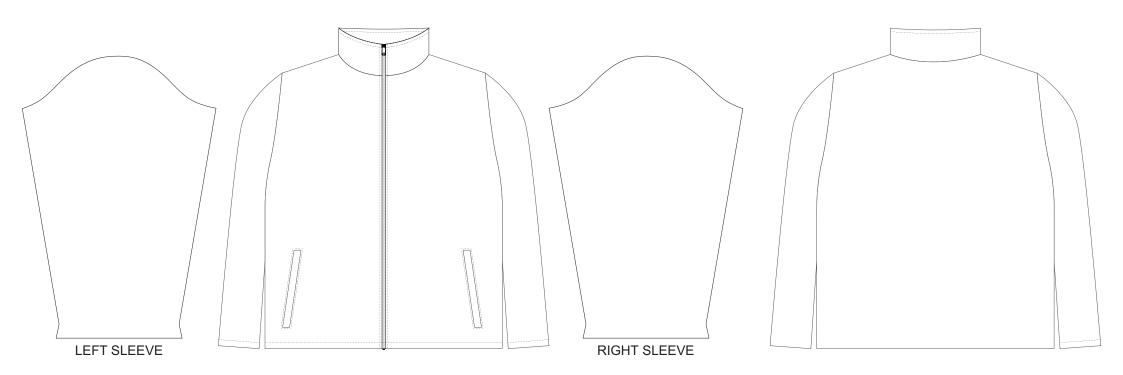

## **BRANDING SPECIFICATIONS** - Custom Mens Premium Softshell Jacket - 121168

The garments comes with a mandatory size label and care label.

Zipper is available in black or white.

Close match pantone colours. Metallic, neon or pastel colours are not available.