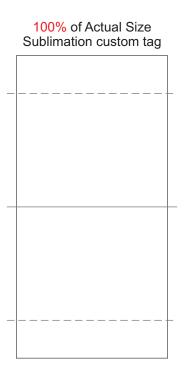

## BRANDING SPECIFICATIONS - Custom Mens Zipped Hoodie - 121166

Default is to have no tag, please confirm in your order if you require a custom tag (free of charge). Material is 100% polyester satin. Printing via sublimation, due to the nature of sublimation, artwork particularly fine detail/text may experience minor colour bleed across adjacent design elements. Metallic, neon or pastel colours are not available.