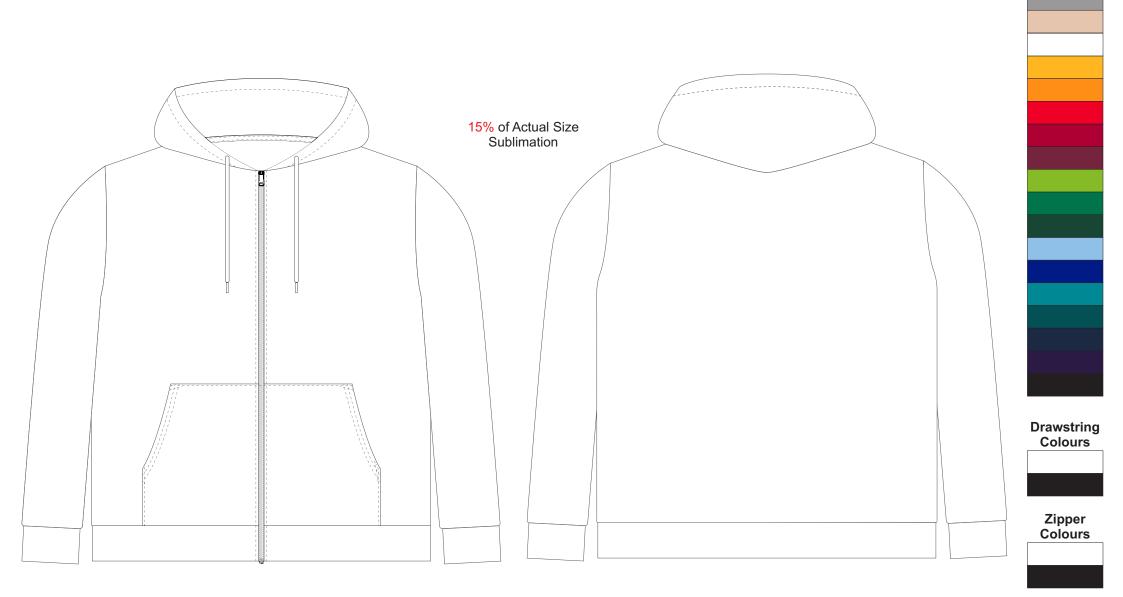

## BRANDING SPECIFICATIONS - Custom Mens Zipped Hoodie - 121166

The garments comes with a mandatory size label and care label. Cuffs and hem are knitted from a selective range of colours. Drawstring and zipper is available in black or white. Close match pantone colours. Metallic, neon or pastel colours are not available.

Cuff & Hem Colours

Dotted line = Stitch line