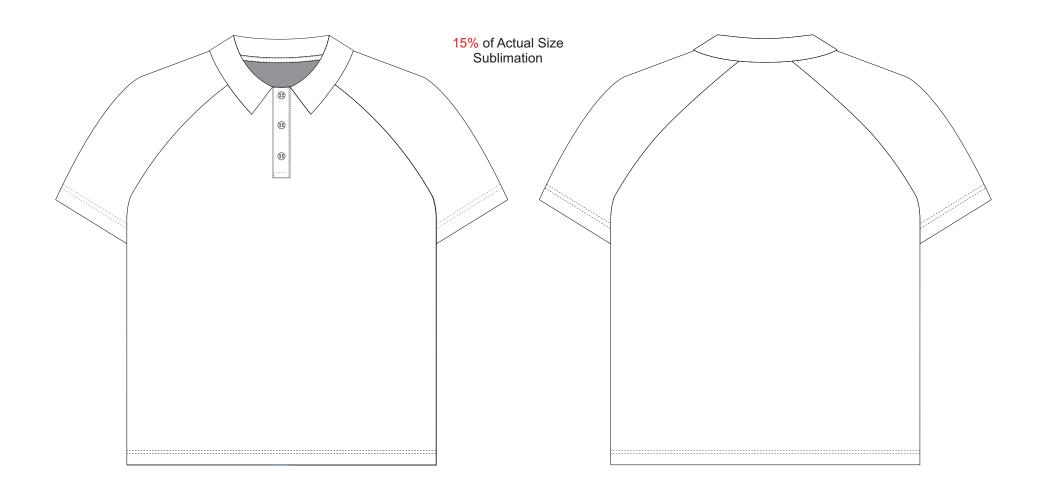

## **BRANDING SPECIFICATIONS** - Custom Mens Performance Polo - 121163

The garments come with a mandatory size label and care label.
Button colours are solid clear, white or black.
Close match pantone colours. Metallic, neon or pastel colours are not available.