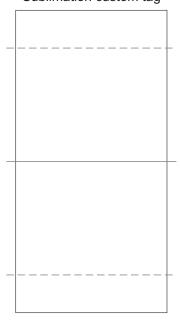

100% of Actual Size Sublimation custom tag

Dotted line = Stitch line

**BRANDING SPECIFICATIONS** - Custom Mens Performance Polo - 121163

Default is to have no tag, please confirm in your order if you require a custom tag (free of charge). Material is 100% polyester satin.

Printing via sublimation, due to the nature of sublimation, artwork particularly fine detail/text may experience minor colour bleed across adjacent design elements.

Metallic, neon or pastel colours are not available.