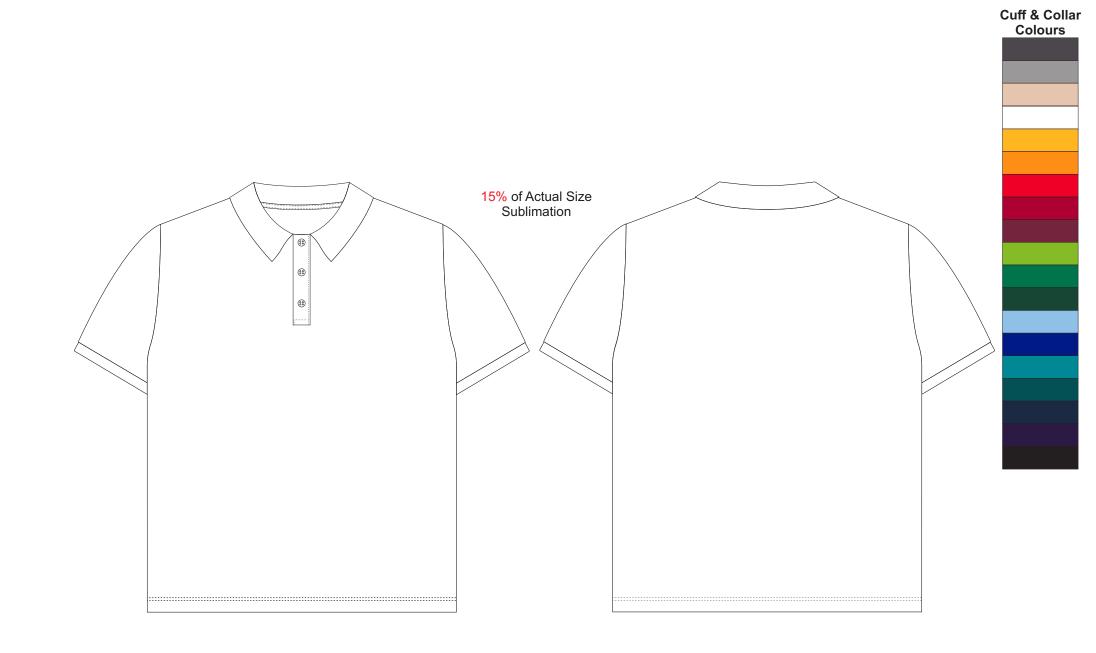

## **BRANDING SPECIFICATIONS** - Custom Mens Premium Sports Polo - 121162

The garments comes with a mandatory size label and care label. Collar and cuffs are knitted from a selective range of colours. Button colours are solid clear, white or black. Close match pantone colours. Metallic, neon or pastel colours are not available.

Dotted line = Stitch line