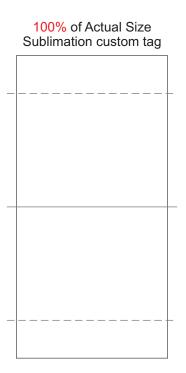

## BRANDING SPECIFICATIONS - Custom Mens Premium Sports Polo - 121162

Default is to have no tag, please confirm in your order if you require a custom tag (free of charge). Material is 100% polyester satin. Printing via sublimation, due to the nature of sublimation, artwork particularly fine detail/text may experience minor colour bleed across adjacent design elements. Metallic, neon or pastel colours are not available.