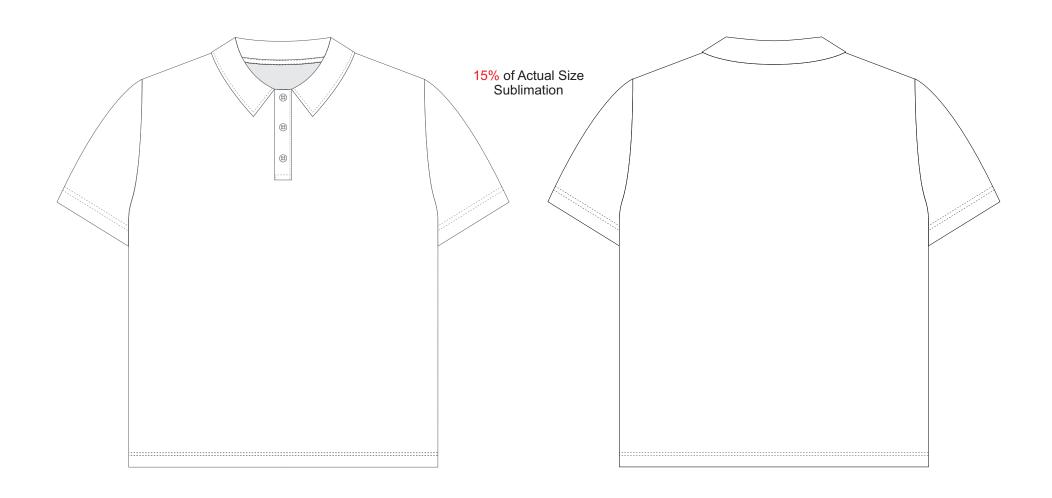

## **BRANDING SPECIFICATIONS** - Custom Mens Performance Polo - 121163

The garment comes with a mandatory size label and care label. Button colours are solid clear, white or black. Metallic, neon or pastel colours are not available.