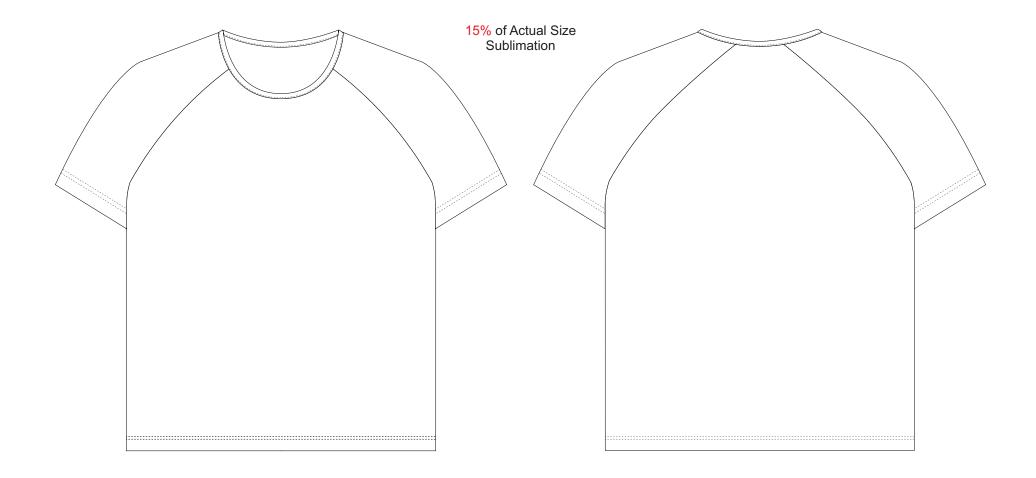

## BRANDING SPECIFICATIONS - Custom Mens Performance T-shirt - 121159

The garments comes with a mandatory size label and care label. Bias tape collar to be solid colour.

Metallic, neon or pastel colours are not available.

Dotted line = Stitch line