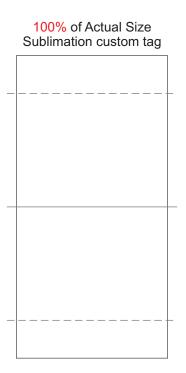

## BRANDING SPECIFICATIONS - Custom Mens Performance T-shirt - 121159

Default is to have no tag, please confirm in your order if you require a custom tag (*free of charge*). Material is 100% polyester satin. Printing via sublimation, due to the nature of sublimation, artwork particularly fine detail/text may experience minor colour bleed across adjacent design elements. Metallic, neon or pastel colours are not available.