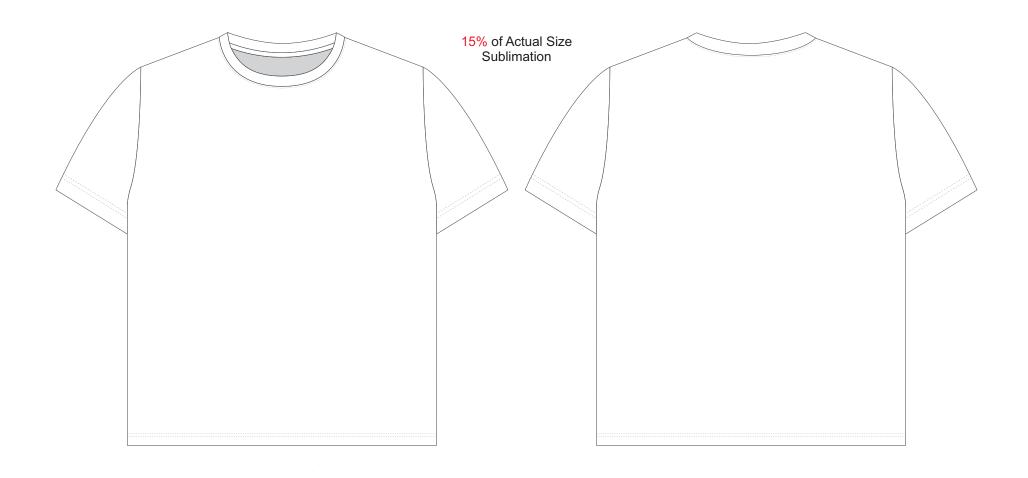

## **BRANDING SPECIFICATIONS** - Custom Mens Sports - 121157

The garments comes with a mandatory size label and care label. Bias tape collar to be a solid colour.

We prefer customers to supply PMS colours from the solid coated range to close match for sublimated garments. Metallic, neon or pastel colours are not available.

Printing via sublimation, due to the nature of sublimation, artwork particularly fine detail/text may experience minor colour bleed across adjacent design elements.

Metallic, neon or pastel colours are not available.