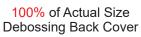

## 100% of Actual Size Pad Print



## 100% of Actual Size Direct Digital







100% of Actual Size Debossing Front Cover Debossing XL Front Cover



Print area 100 x 80mm is moveable within the XL deboss area and can rotate to suit.





#### 70% of Actual Size Pad Print Front End-Paper

| 55mm<br>65mm<br>—————————————————————————————— | In case of loss, please return to:  As a reward: \$ |
|------------------------------------------------|-----------------------------------------------------|
| M · · · · · · · · · · · · · · · · · · ·        |                                                     |

Branding area can be moved anywhere within the red lines.

# 70% of Actual Size Pad Print Back End-Paper



Branding area can be moved anywhere within the red lines.

# 70% of Actual Size Digital Print - Belly Band Template





notebook closure strap when assembled.

Green Line = Fold Lines when assembled on notebook
Blue Line = The SIGNIFICANT PRINT AREA
(Keep all critical images & text within this box)
Black Line = Maximum