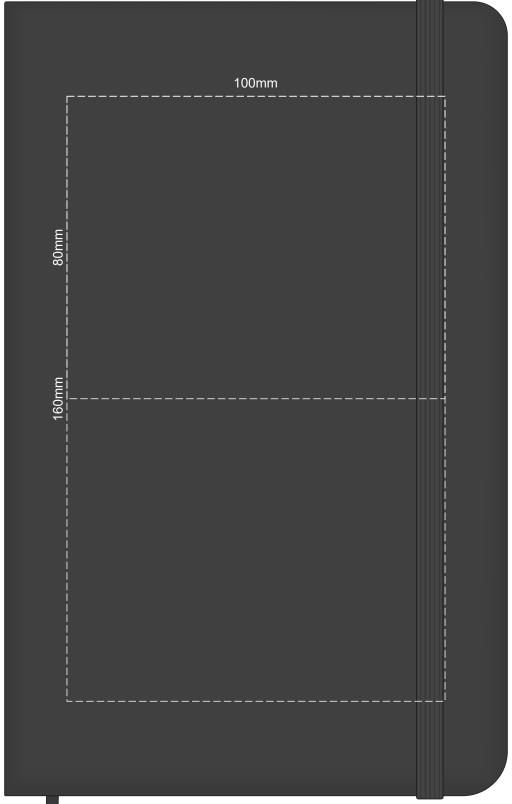

## 100% of Actual Size Direct Digital

100% of Actual Size Debossing Front Cover Debossing XL Front Cover

Print area 100 x 80mm is moveable within the XL deboss area and can rotate to suit.