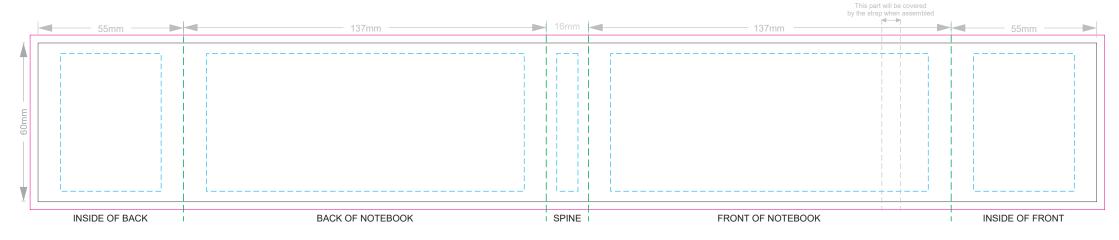

# 70% of Actual Size Digital Print - Belly Band Template

notebook closure strap when assembled.

Green Line = Fold Lines when assembled on notebook
Blue Line = The SIGNIFICANT PRINT AREA
(Keep all critical images & text within this box)
Black Line = Maximum print area
Pink Line = Bleed off to here