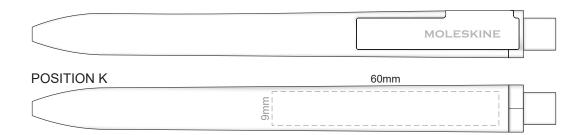

## 100% of Actual Size Pad Print



## 100% of Actual Size Direct Digital







100% of Actual Size Debossing Front Cover Debossing XL Front Cover



Print area 100 x 80mm is moveable within the XL deboss area and can rotate to suit.





#### 70% of Actual Size Pad Print Front End-Paper

| 55mm<br>65mm<br>—————————————————————————————— | In case of loss, please return to:  As a reward: \$ |
|------------------------------------------------|-----------------------------------------------------|
| M · · · · · · · · · · · · · · · · · · ·        |                                                     |

Branding area can be moved anywhere within the red lines.

# 70% of Actual Size Pad Print Back End-Paper



Branding area can be moved anywhere within the red lines.

# 70% of Actual Size Digital Print - Belly Band Template





notebook closure strap when assembled.