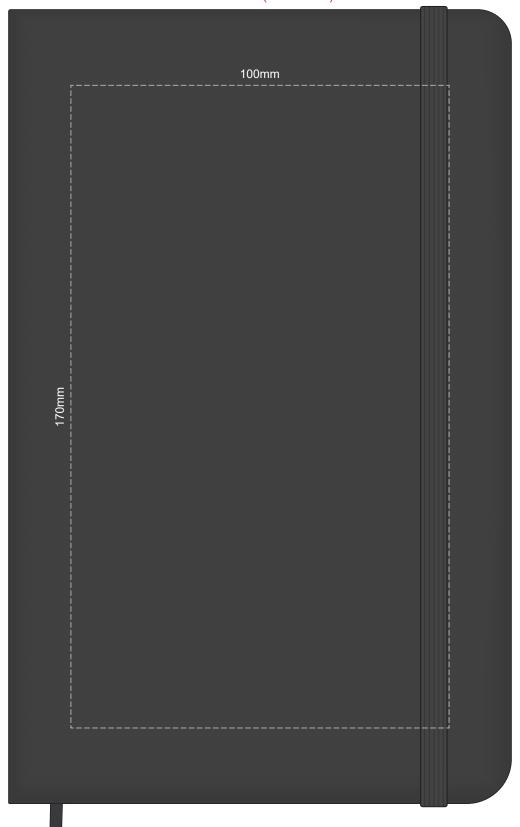

## 100% of Actual Size Pad Print



## 100% of Actual Size Direct Digital







100% of Actual Size Debossing Front Cover Debossing XL Front Cover



Print area 100 x 80mm is moveable within the XL deboss area and can rotate to suit.





#### 70% of Actual Size Pad Print Front End-Paper

| 55mm<br>65mm<br>—————————————————————————————— | In case of loss, please return to:  As a reward: \$ |
|------------------------------------------------|-----------------------------------------------------|
| M · · · · · · · · · · · · · · · · · · ·        |                                                     |

Branding area can be moved anywhere within the red lines.

# 70% of Actual Size Pad Print Back End-Paper



Branding area can be moved anywhere within the red lines.

# 70% of Actual Size Digital Print - Belly Band Template





notebook closure strap when assembled.

Gre