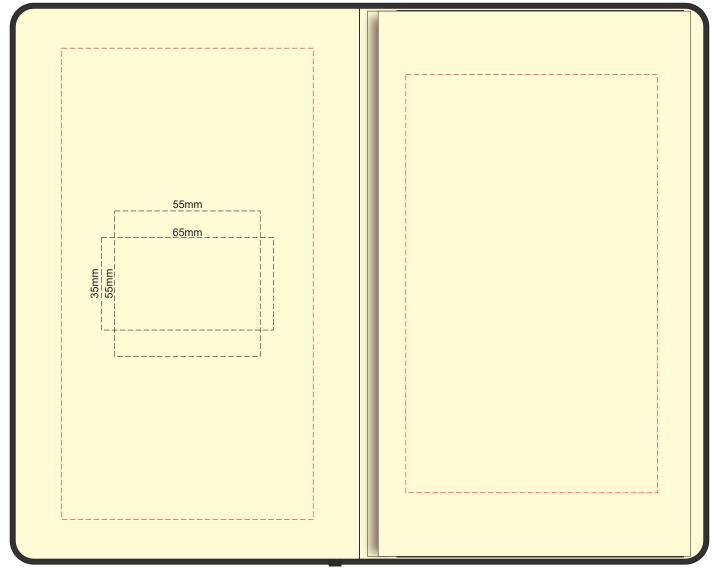

#### 70% of Actual Size Pad Print Front End-Paper

| 55mm<br>65mm<br>—————————————————————————————— | In case of loss, please return to:  As a reward: \$ |
|------------------------------------------------|-----------------------------------------------------|
| M · · · · · · · · · · · · · · · · · · ·        |                                                     |

Branding area can be moved anywhere within the red lines.