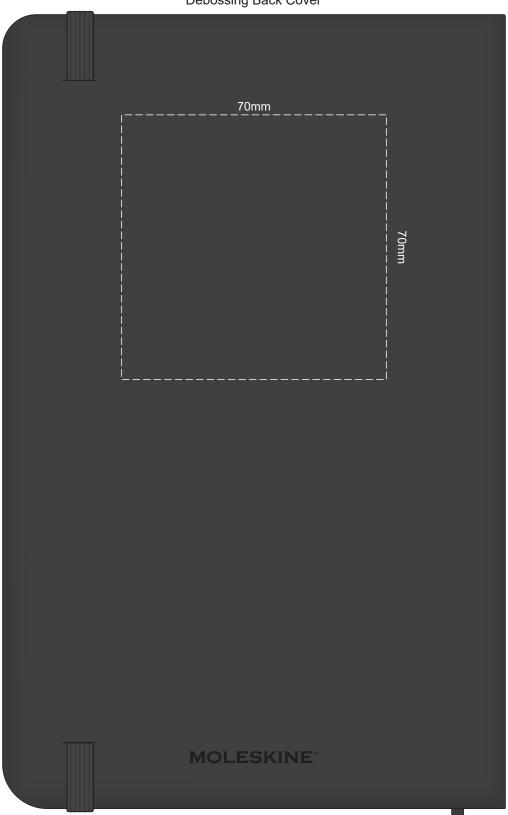

## 100% of Actual Size Pad Print



## 100% of Actual Size Direct Digital







100% of Actual Size Debossing Front Cover Debossing XL Front Cover



Print area 100 x 80mm is moveable within the XL deboss area and can rotate to suit.





#### 70% of Actual Size Pad Print Front End-Paper

| 55mm<br>65mm<br>—————————————————————————————— | In case of loss, please return to:  As a reward: \$ |
|------------------------------------------------|-----------------------------------------------------|
| M · · · · · · · · · · · · · · · · · · ·        |                                                     |

Branding area can be moved anywhere within the red lines.

# 70% of Actual Size Pad Print Back End-Paper



Branding area can be moved anywhere within the red lines.

# 70% of Actual Size Digital Print - Belly Band Template





notebook closure strap when assembled.

Green Line = Fold Lines when assembled on notebook
Blue Line = The SIGNIFICANT PRINT AREA
(Keep all critical images & text within this box)
Black Line = Maximum p