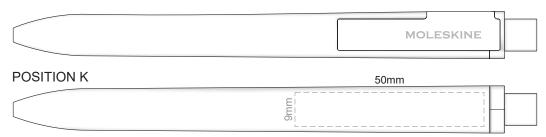

## 100% of Actual Size Pad Print



## 100% of Actual Size Direct Digital







100% of Actual Size Debossing Front Cover Debossing XL Front Cover



Print area 100 x 80mm is moveable within the XL deboss area and can rotate to suit.





#### 70% of Actual Size Pad Print Front End-Paper

| 55mm<br>65mm<br>—————————————————————————————— | In case of loss, please return to:  As a reward: \$ |
|------------------------------------------------|-----------------------------------------------------|
| M · · · · · · · · · · · · · · · · · · ·        |                                                     |

Branding area can be moved anywhere within the red lines.

# 70% of Actual Size Pad Print Back End-Paper



Branding area can be moved anywhere within the red lines.

# 70% of Actual Size Digital Print - Belly Band Template