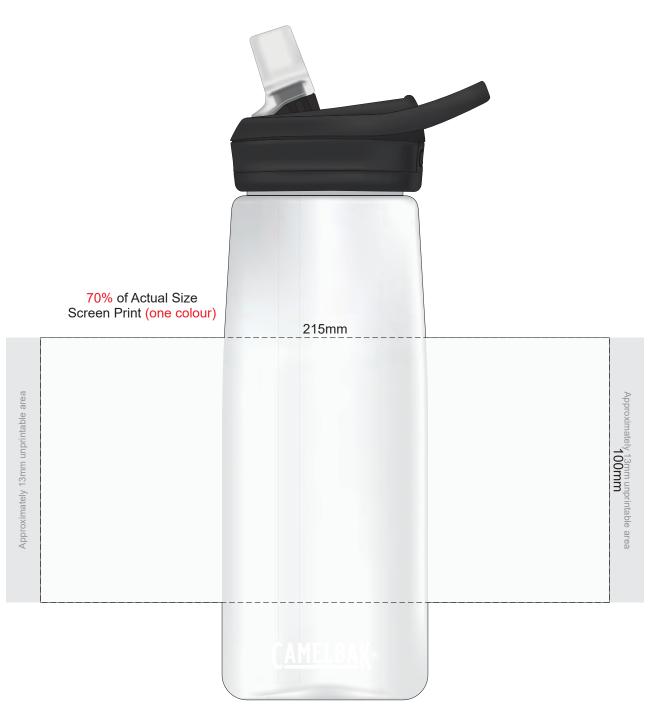

A 2-3mm tolerance is expected for alignment of the printed artwork and the CamelBak logo. Please note that there is a seam on the product that may run through the artwork. These seams are produced in the manufacturing process and are unavoidable.