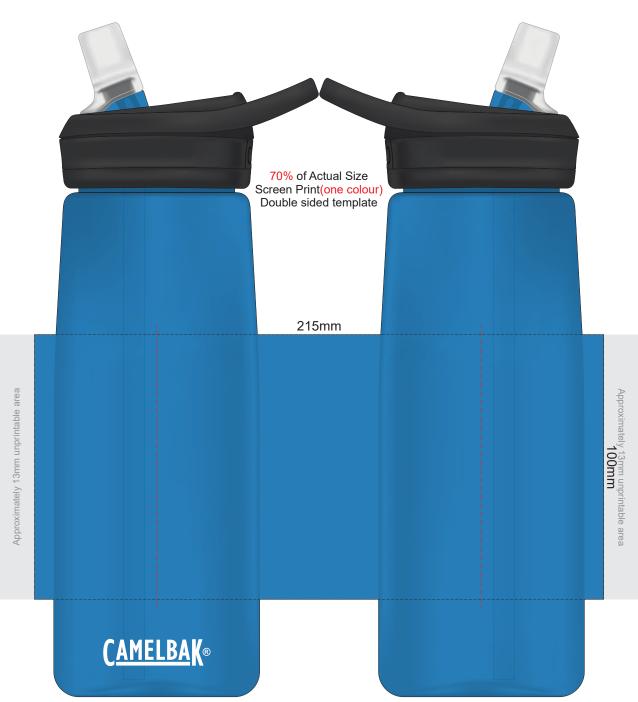

A 2-3mm tolerance is expected for alignment of the printed artwork and the CamelBak logo. Please note that there is a seam on the product that may run through the artwork. These seams are produced in the manufacturing process and are unavoidable.