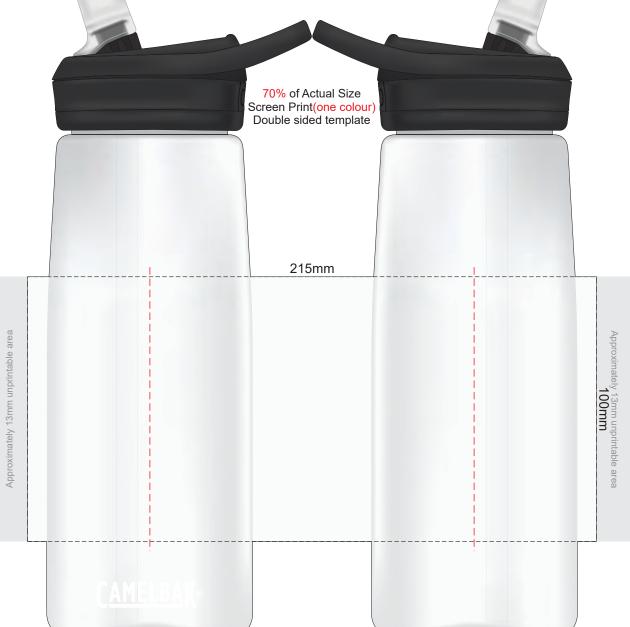

A 2-3mm tolerance is expected for alignment of the printed artwork and the CamelBak logo.

Please note that there is a seam on the product that may run through the artwork.

These seams are produced in the manufacturing process and are unavoidable.