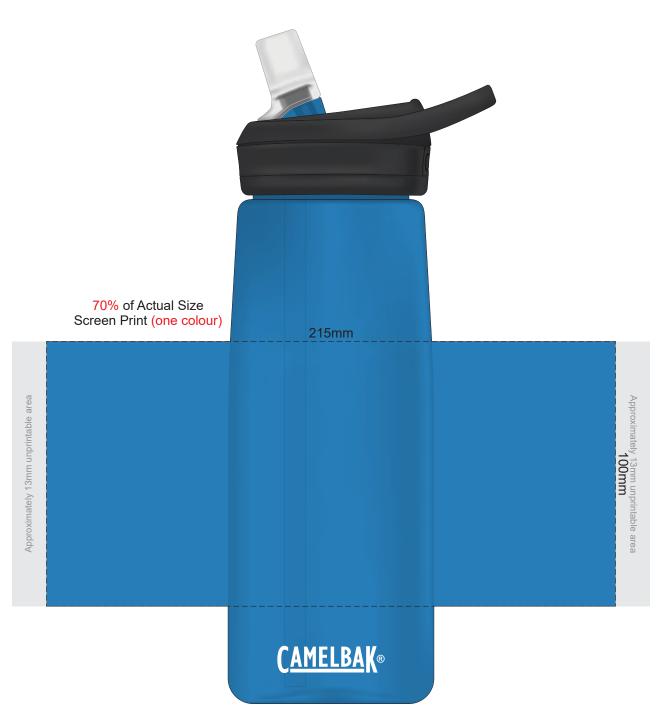

A 2-3mm tolerance is expected for alignment of the printed artwork and the CamelBak logo. Please note that there is a seam on the product that may run through the artwork. These seams are produced in the manufacturing process and are unavoidable.