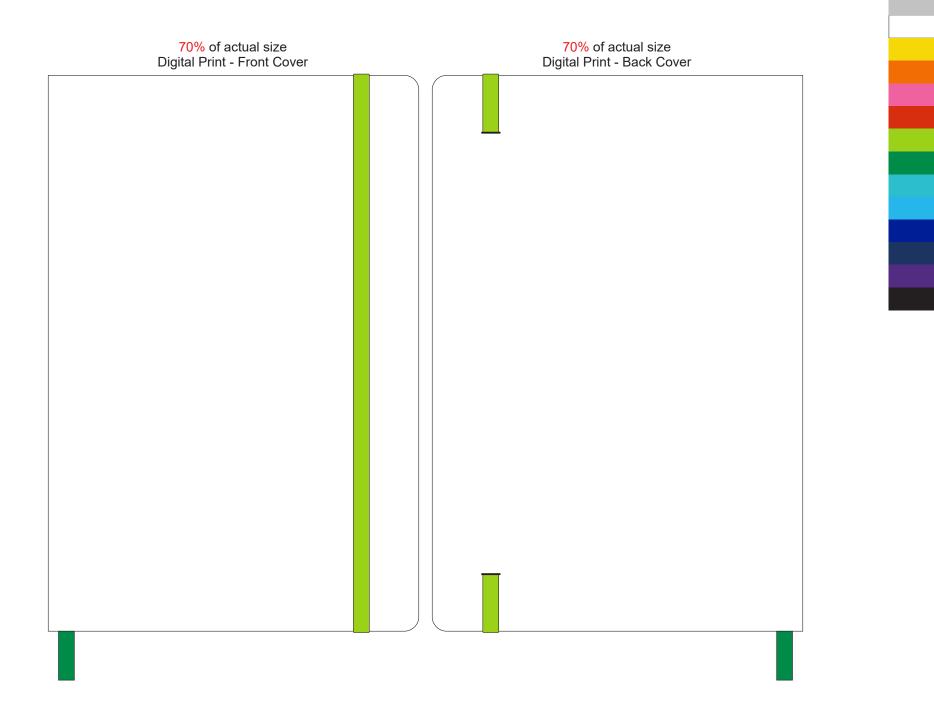

# 70% of actual size Digital Print Cover Template

70% of actual size Digital Print - Belly Band Template

Green Line = Fold