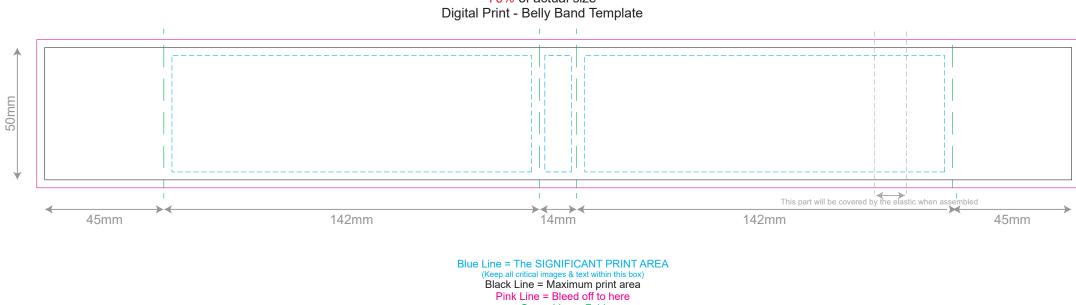

# 70% of actual size Digital Print Cover Template

70% of actual size Digital Print - Belly Band Template

Green Line = Fold