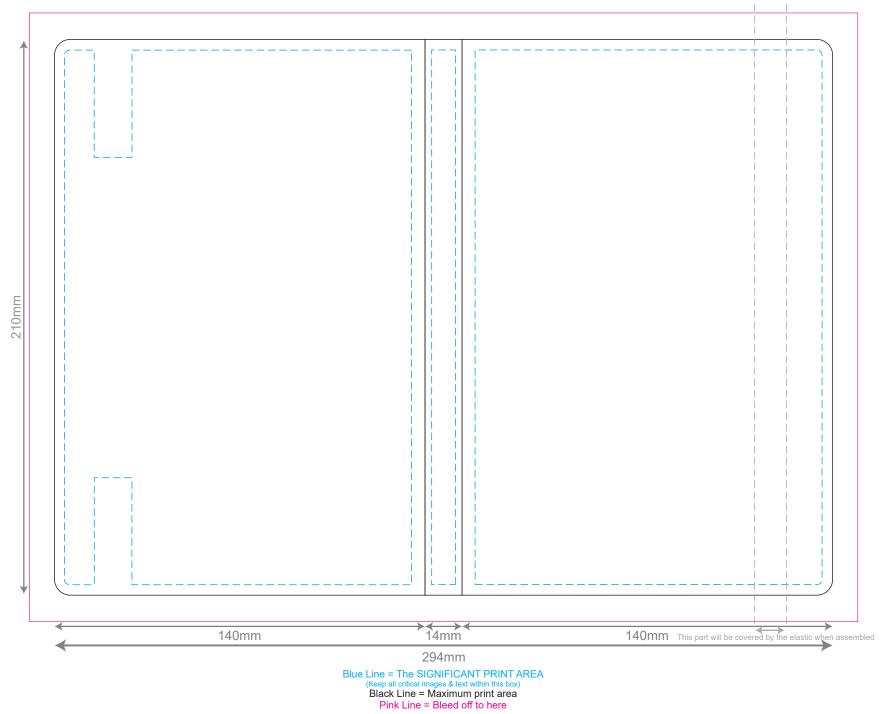

Blue Line = The SIGNIFICANT PRINT AREA (Keep all critical images & text within this box) Black Line = Maximum print area Pink Line = Bleed off to here Green Line = Fold