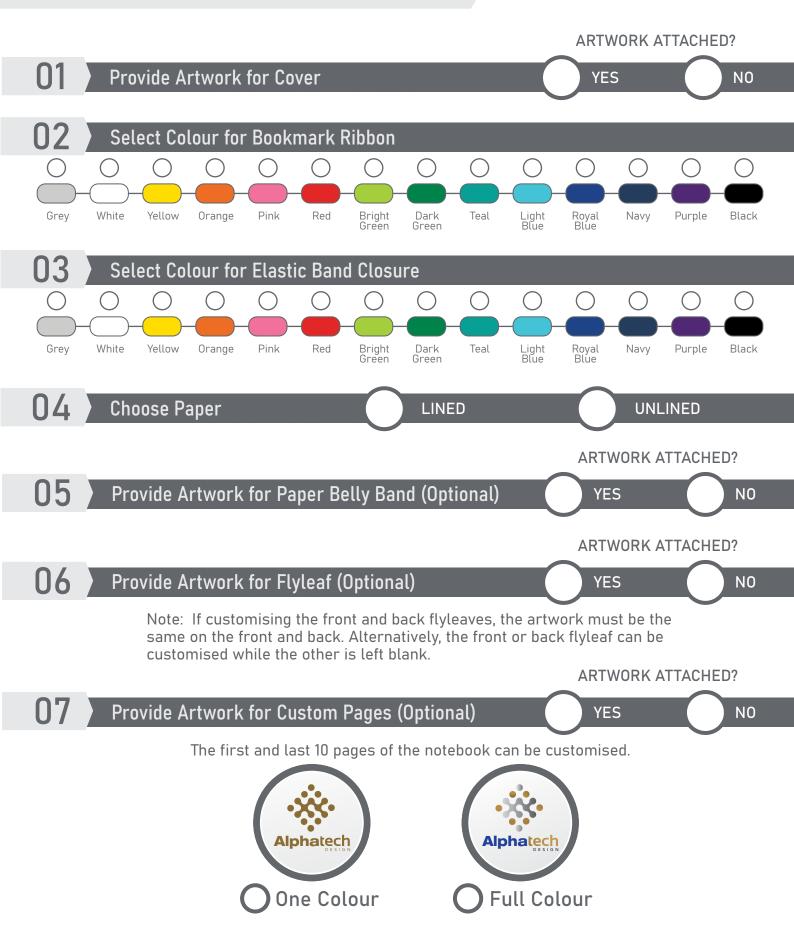

# CREATE YOUR CUSTOM NOTEBOOK IN 7 EASY STEPS

**118183** Supra Full Colour Notebook