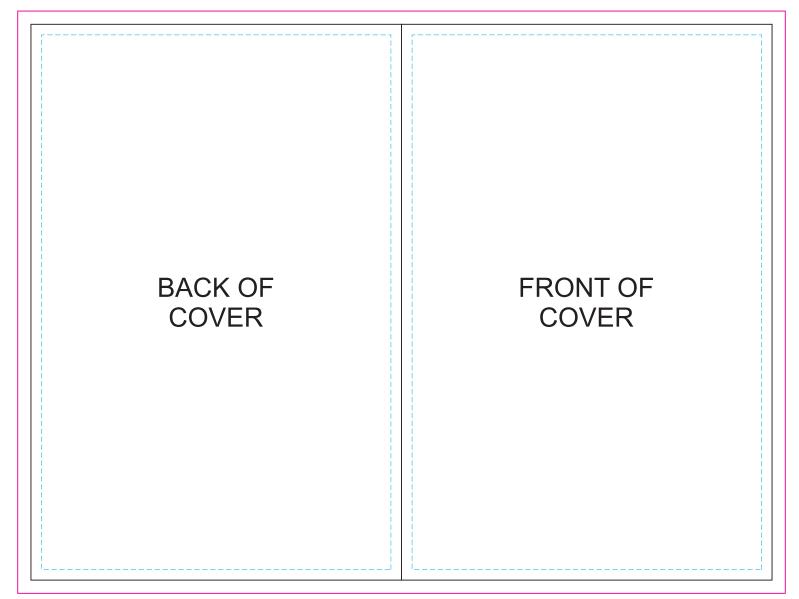

## 70% of Actual Size Digital Print - Inside cover

FRONT BACK

70% of actual size
Digital Print - Belly Band Template

Blue Line = The SIGNIFICANT PRINT AREA
(Keep all critical images & text within this box)
Black Line = Maximum print area
Pink Line = Bleed off to here
Green Line = Fold