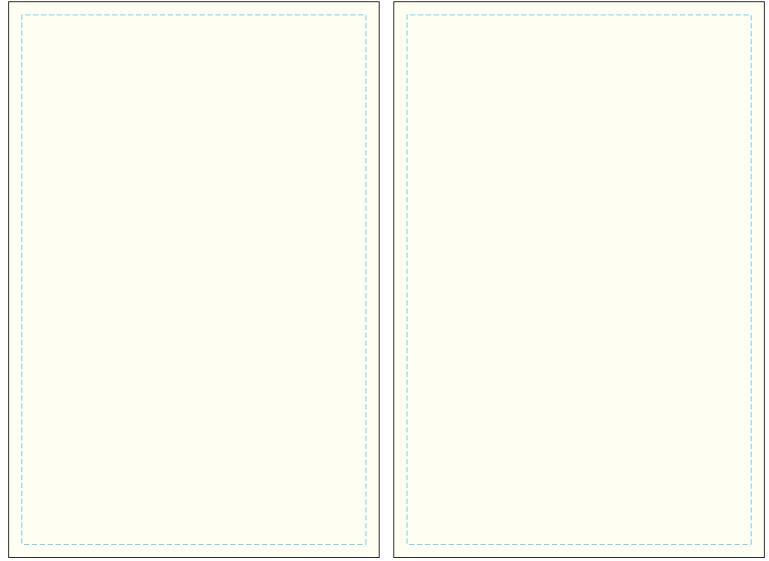

## 70% of Actual Size One colour - Inner custom pages Digital Print - Inner custom pages

out of 10 will be custom pages at the front of notebook

Blue Line = The SIGNIFICANT PRINT AREA (Keep all critical images & text within this box) Black Line = Maximum print area \_\_\_ out of 10 will be custom pages at the back of notebook

Blue Line = The SIGNIFICANT PRINT AREA (Keep all critical images & text within this box) Black Line = Maximum print area