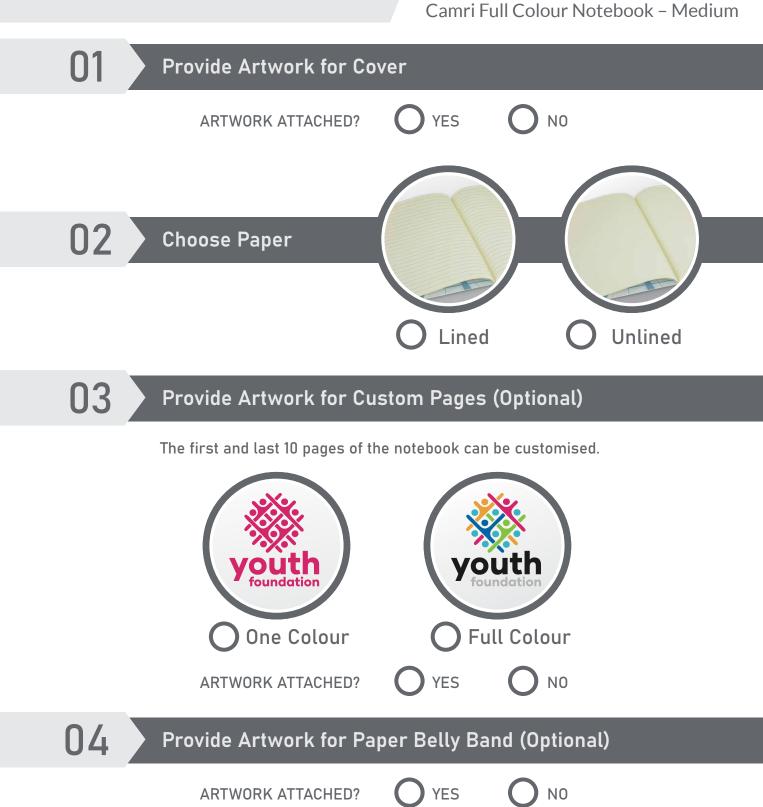

## CREATE YOUR CUSTOM NOTEBOOK IN 4 EASY STEPS

118181 Camri Full Colour Notebook – Medium

FRONT COVER

BACK

FRONT