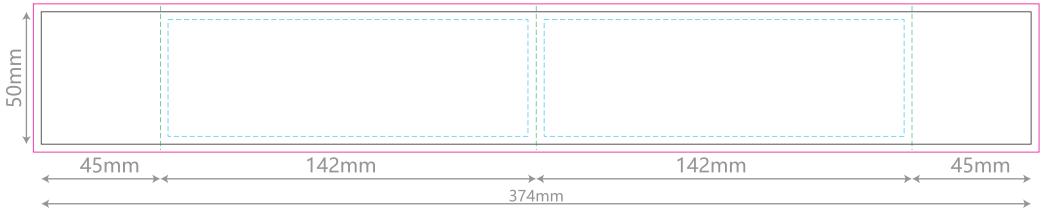

## 70% of Actual Size Digital Print - Inside cover

FRONT BACK

70% of actual size
Digital Print - Belly Band Template

Blue Line = The SIGNIFICANT PRINT AREA
(Keep all critical images & text within this box)
Black Line = Maximum print area
Pink Line = Bleed off to here
Green Line = Fold