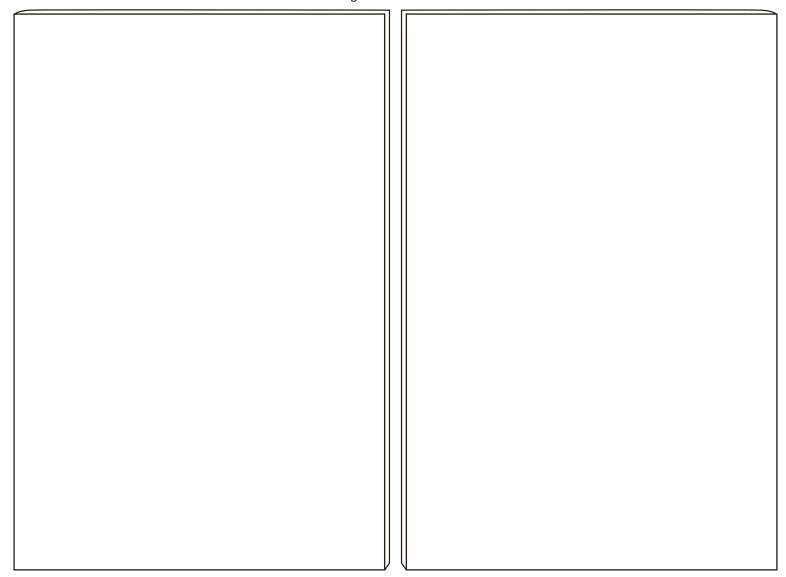

## 70% of Actual Size One colour - Inner custom pages Digital Print - Inner custom pages

out of 10 will be custom pages at the front of notebook

Blue Line = The SIGNIFICANT PRINT AREA (Keep all critical images & text within this box) Black Line = Maximum print area \_\_\_ out of 10 will be custom pages at the back of notebook

Blue Line = The SIGNIFICANT PRINT AREA (Keep all critical images & text within this box) Black Line = Maximum print area