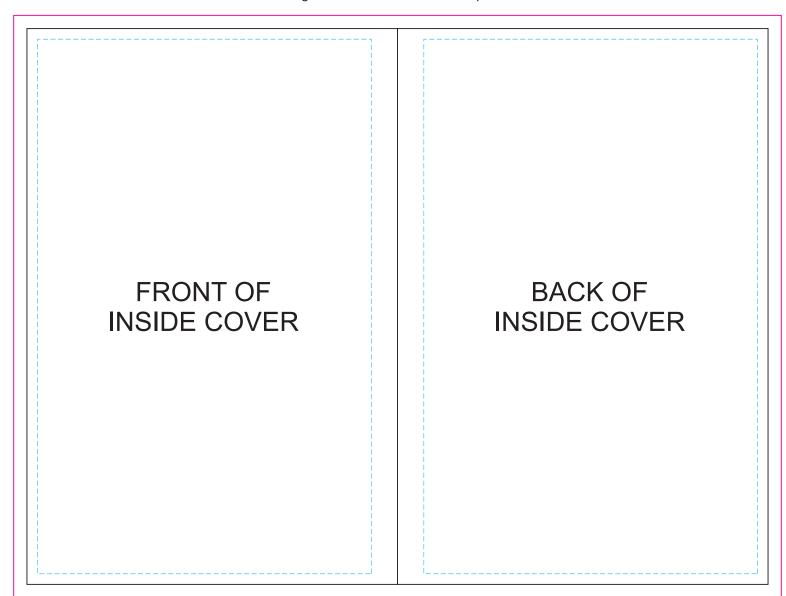

## 70% of Actual Size Digital Print - Inside cover

FRONT BACK

70% of actual size
Digital Print - Belly Band Template

Blue Line = The SIGNIFICANT PRINT AREA
(Keep all critical images & text within this box)
Black Line = Maximum print area
Pink Line = Bleed off to here
Green Line = Fold