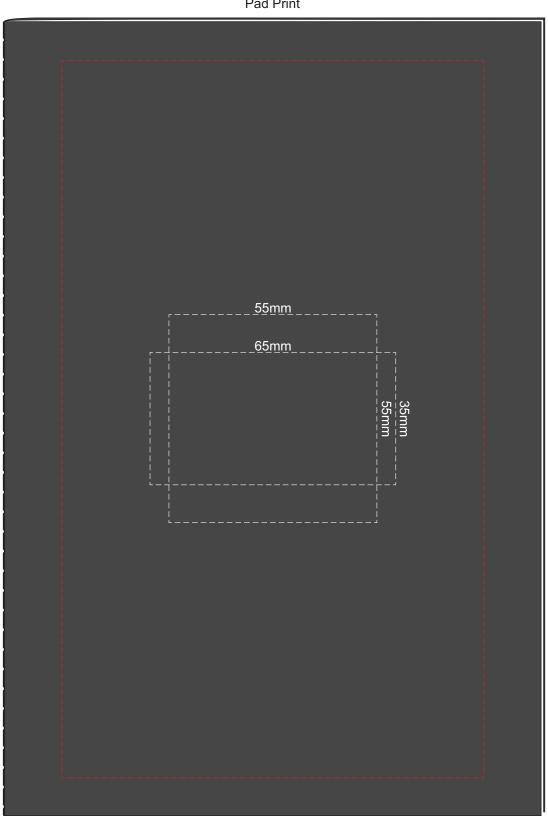

100% of Actual Size Pad Print

Branding area can be moved anywhere within the red line.